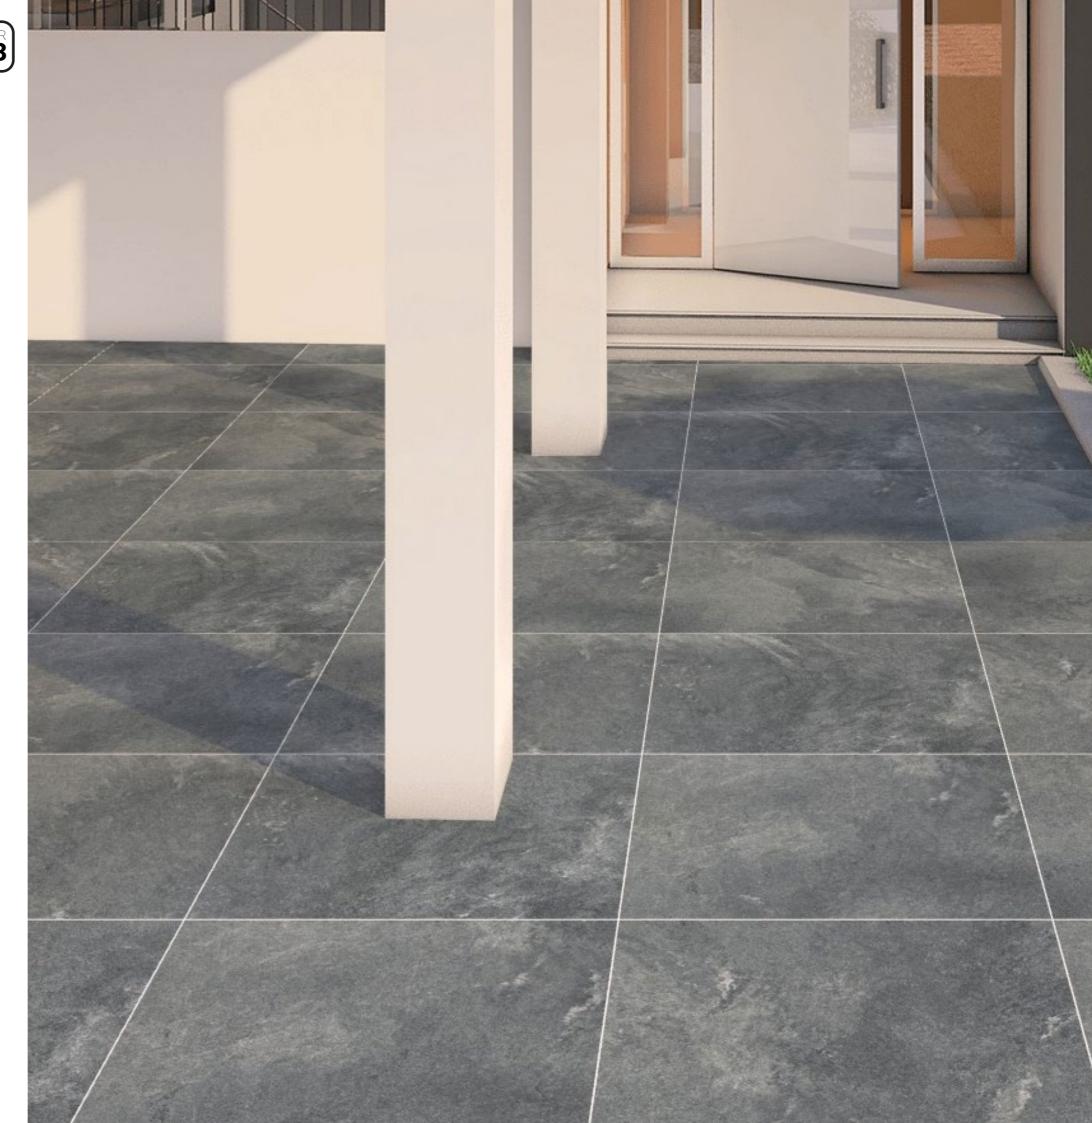

# County 60x90x2 Rectified Matt Porcelain R11 1tpb | 40bpp | 21.62m²pp

Anthracite