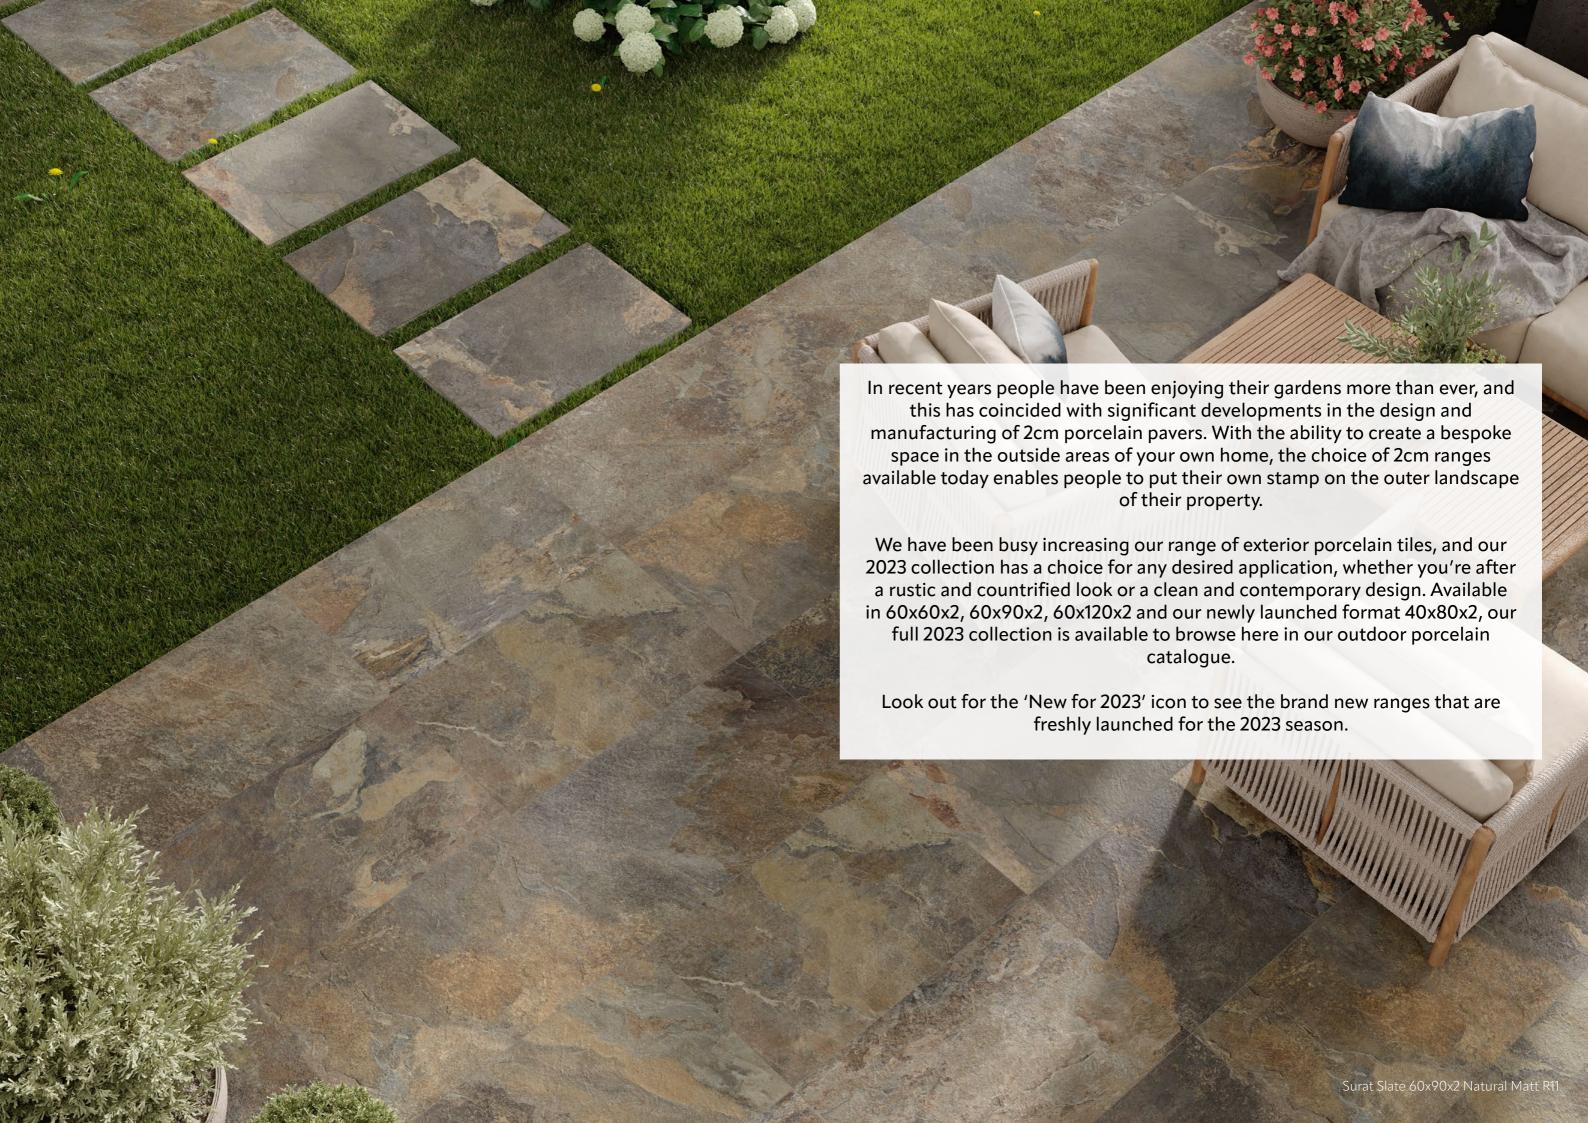

### Surat Slate 60x90x2

Rectified Matt Porcelain R11 2tpb | 21bpp | 22.49m²pp

Gri

Natural