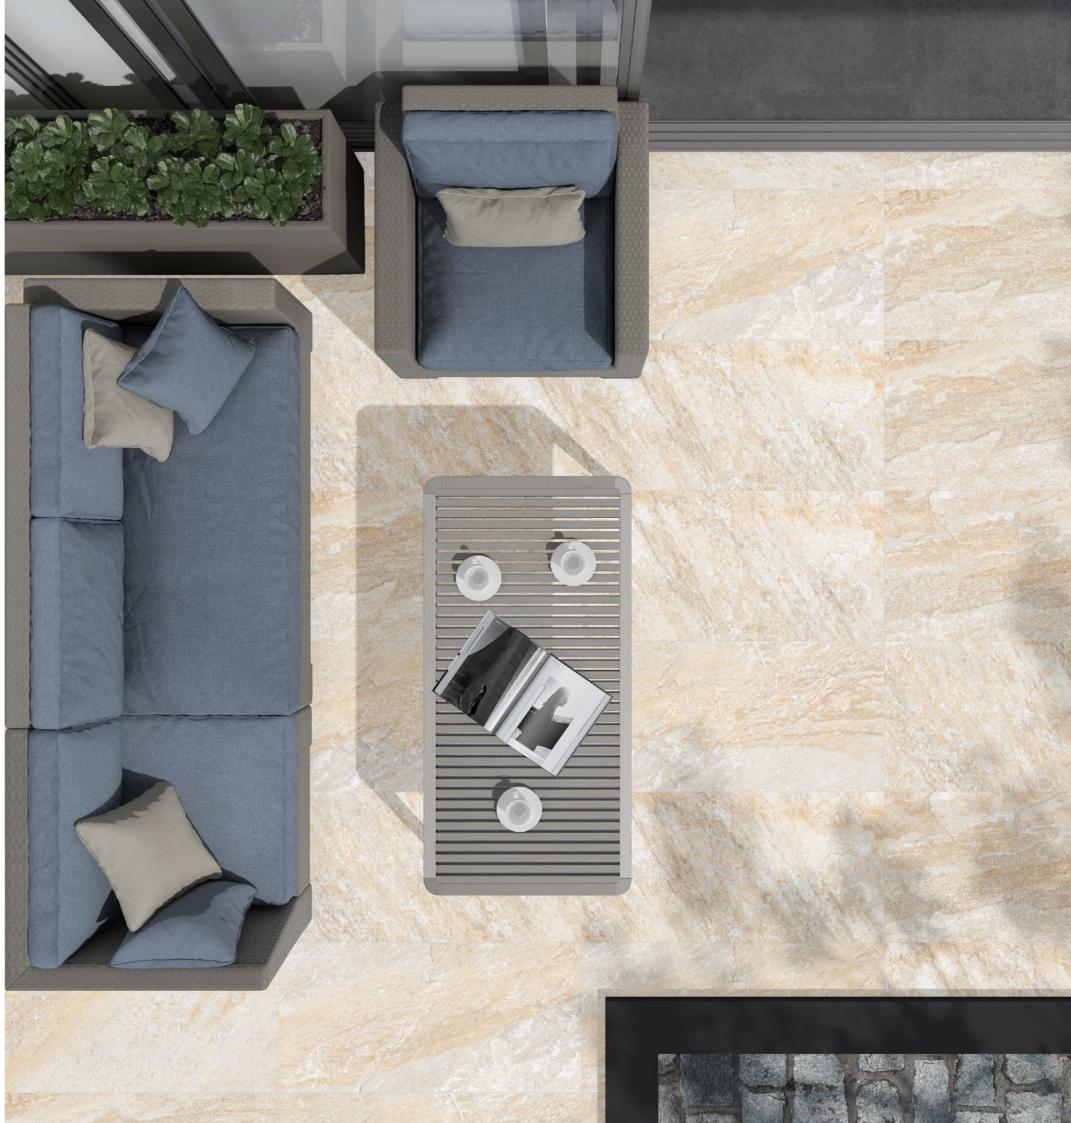

# Quartzite Paver 60x90x2 Rectified Matt Porcelain R11 1tpb | 28bpp | 15.13m²pp

# Quartzite Paver 60x120x2 Rectified Matt Porcelain R11 1tpb | 28bpp | 20.14m²pp

### Travertine Paver 60x90x2 Rectified Matt Porcelain R11 1tpb | 28bpp | 15.13m²pp

Beige

### Travertine Paver 60x120x2 Rectified Matt Porcelain R11 1tpb | 28bpp | 20.14m²pp

Beige