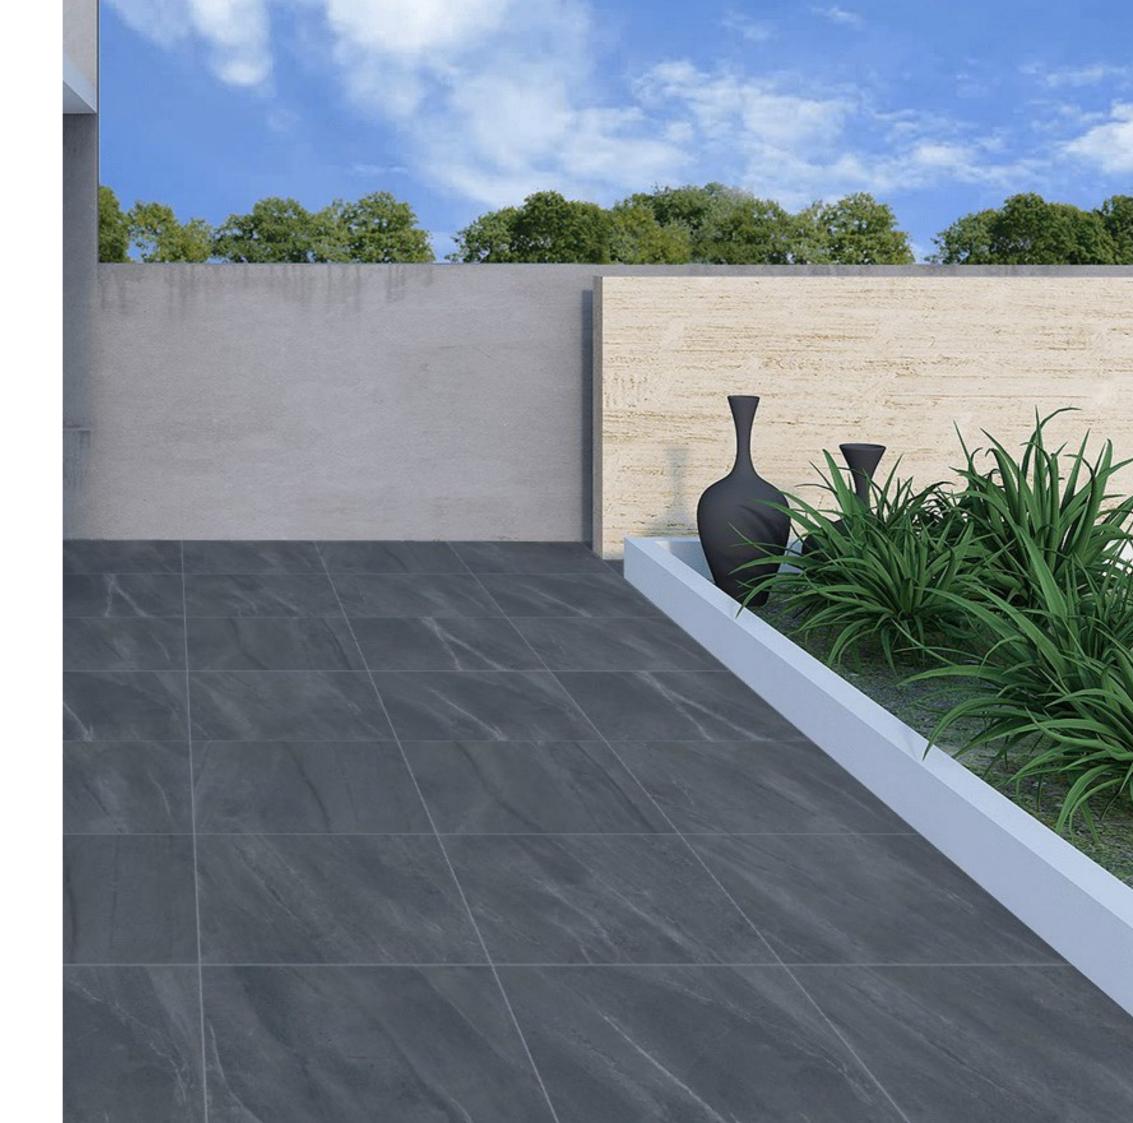

# County 60x90x2 Rectified Matt Porcelain R11 1tpb | 40bpp | 21.62m²pp

Anthracite