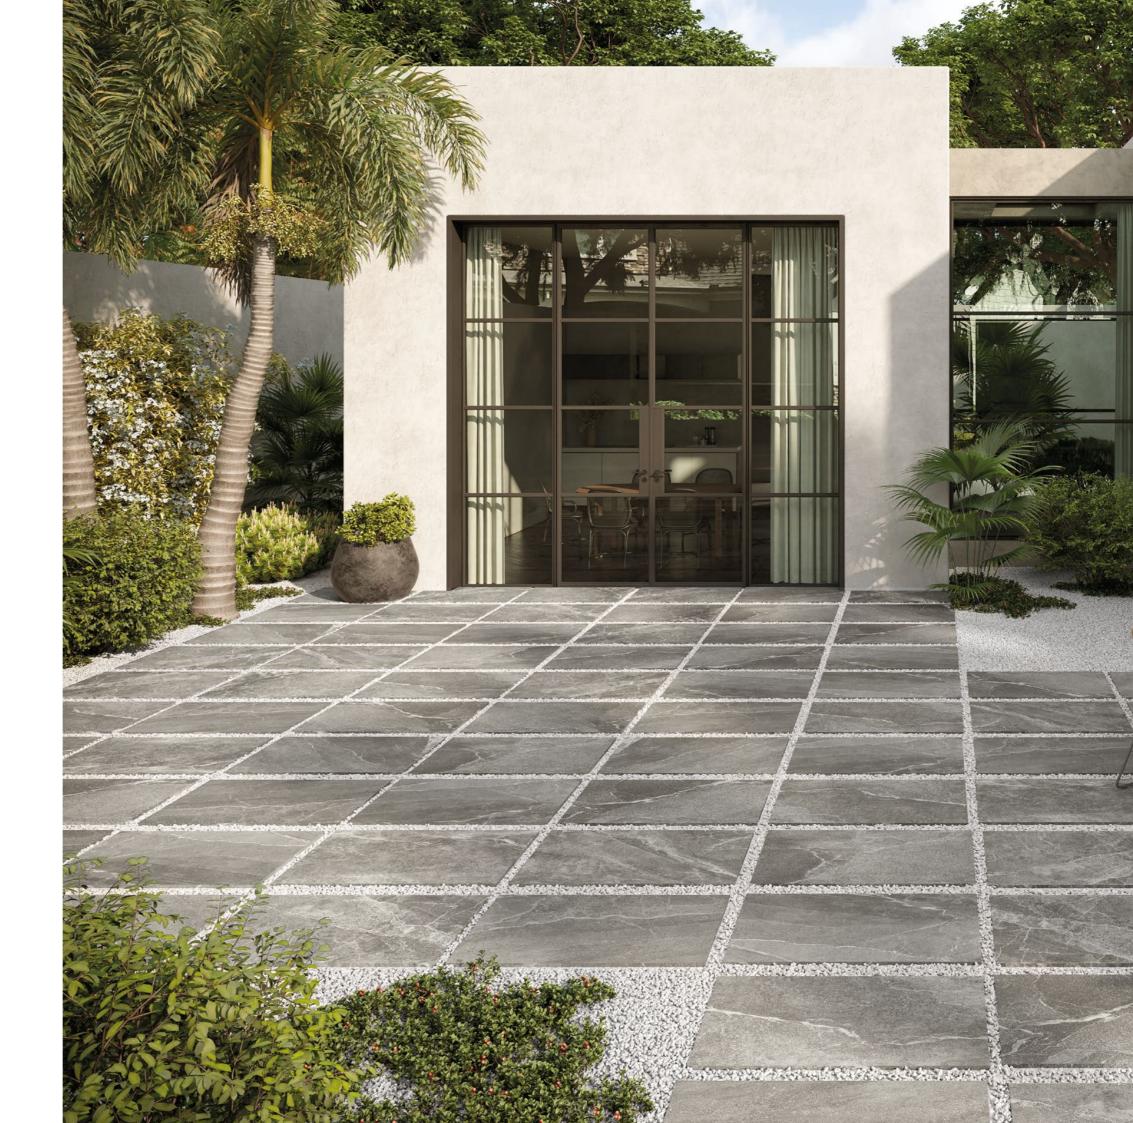

### Belgium 60x120x2 Rectified Matt Porcelain R11 1tpb | 28bpp | 20.14m²pp

Grey

# Quartzite Paver 60x90x2 Rectified Matt Porcelain R11 1tpb | 28bpp | 15.13m²pp

# Quartzite Paver 60x120x2 Rectified Matt Porcelain R11 1tpb | 28bpp | 20.14m²pp