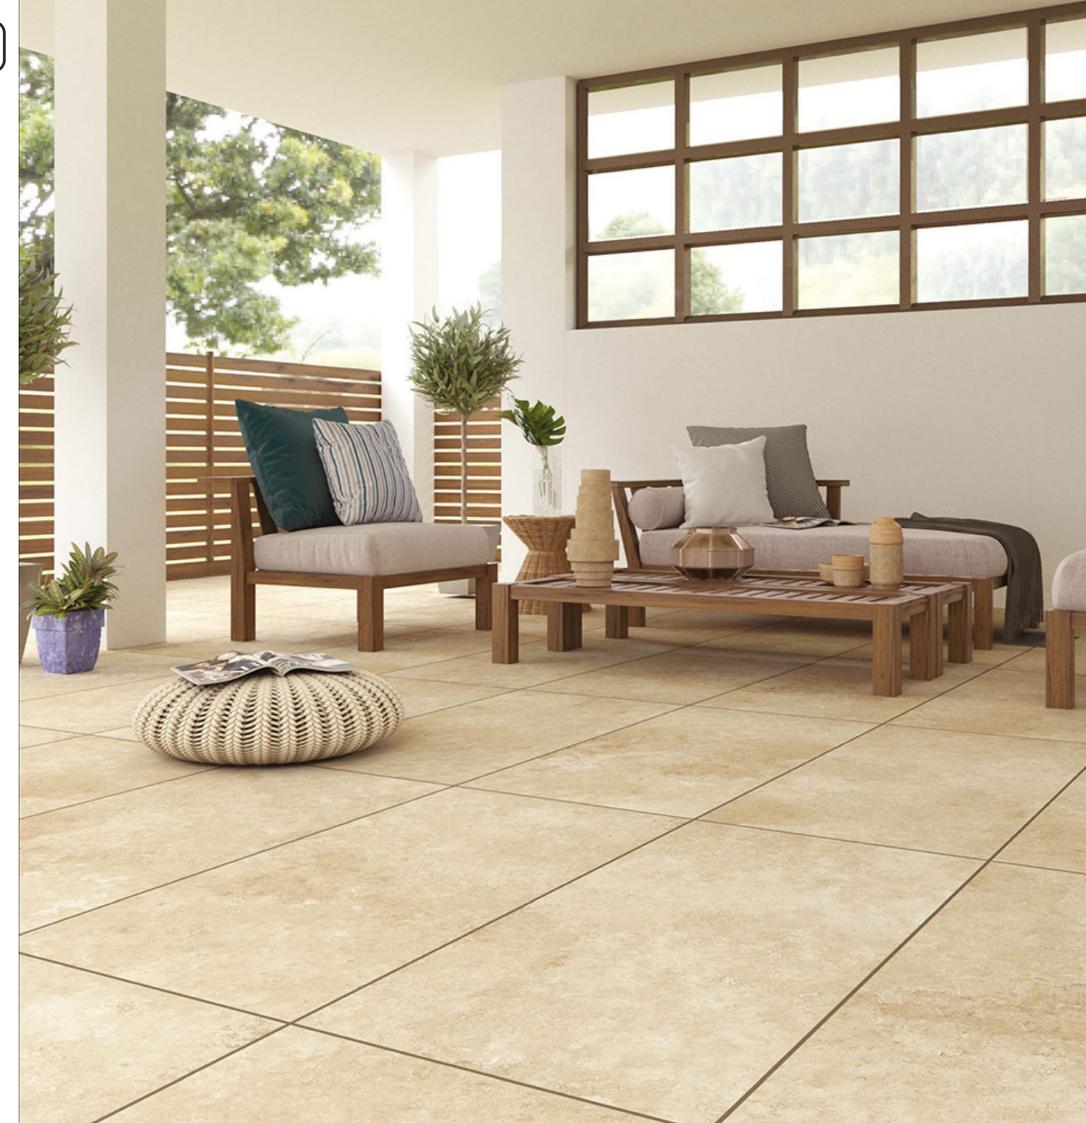

### Travertine Paver 60x90x2 Rectified Matt Porcelain R11 1tpb | 28bpp | 15.13m²pp

Beige

### Travertine Paver 60x120x2 Rectified Matt Porcelain R11 1tpb | 28bpp | 20.14m²pp

Beige