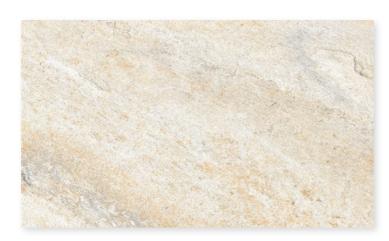

# Quartzite Paver 60x90x2 Rectified Matt Porcelain R11 1tpb | 28bpp | 15.13m²pp

# Quartzite Paver 60x120x2 Rectified Matt Porcelain R11 1tpb | 28bpp | 20.14m²pp

### Travertine Paver 60x90x2 Rectified Matt Porcelain R11 1tpb | 28bpp | 15.13m²pp

Beige

### Travertine Paver 60x120x2 Rectified Matt Porcelain R11 1tpb | 28bpp | 20.14m²pp

Beige