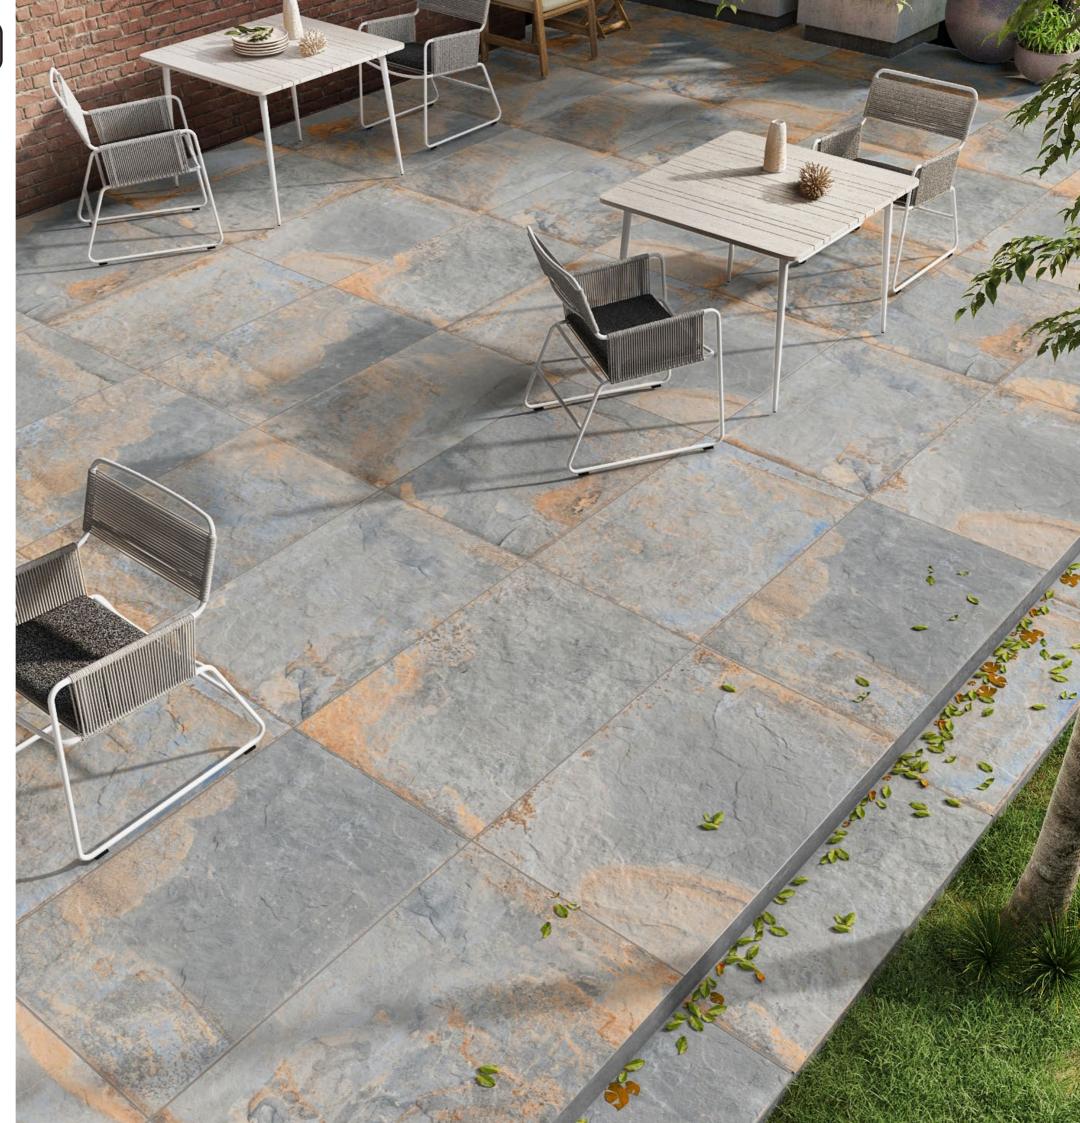

# Vietnam Gold 60x90x2 Rectified Matt Porcelain R11 1tpb | 40bpp | 21.6m²pp

Azul