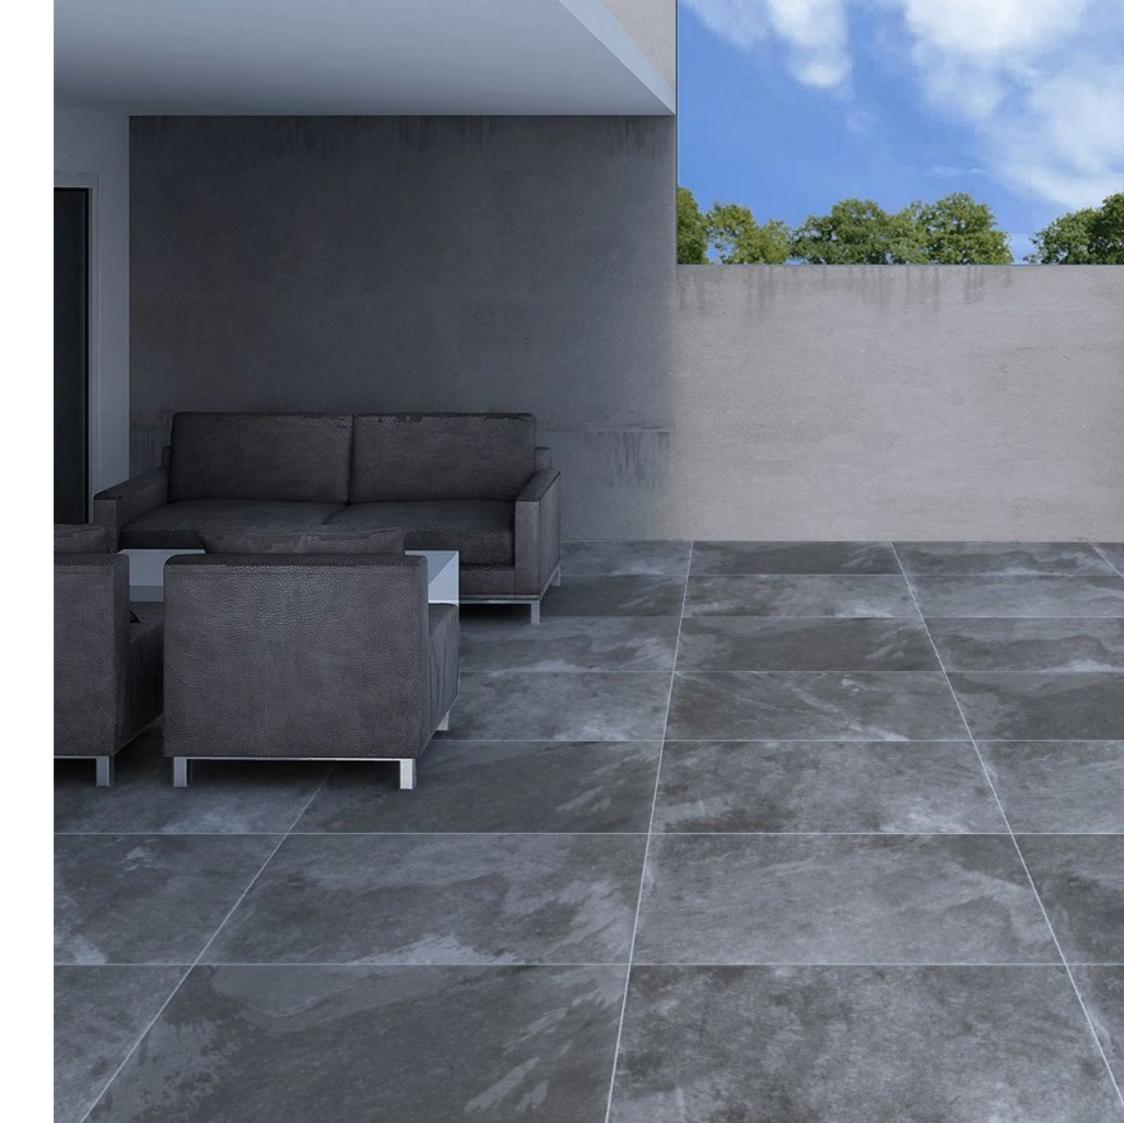

# County 60x90x2 Rectified Matt Porcelain R11 1tpb | 40bpp | 21.62m²pp

Anthracite