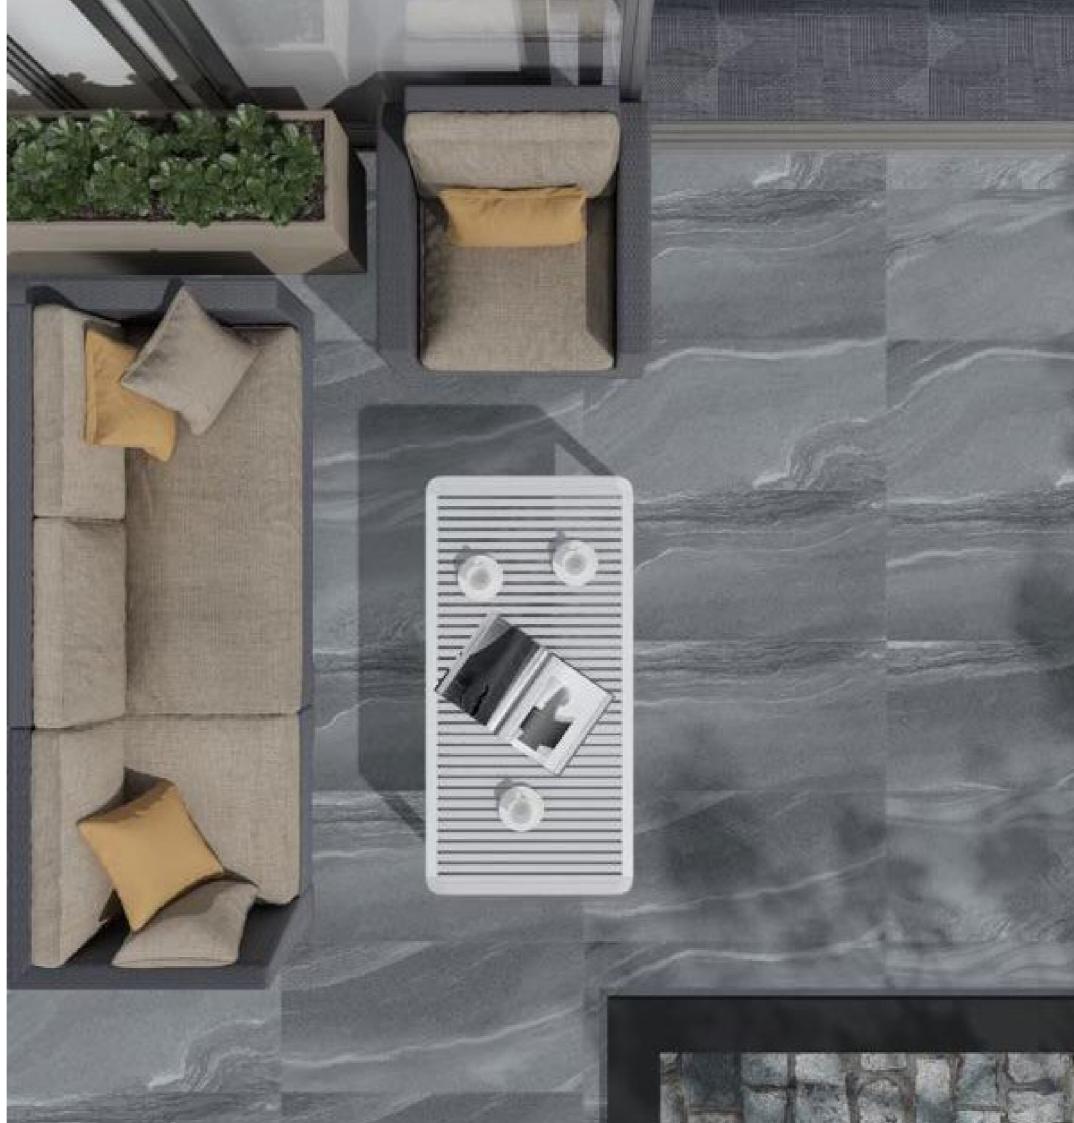

### Assen 60x60x2 Rectified Matt Porcelain R11 2tpb | 36bpp | 25.5m²pp

Graphite

Grey

### Eternal 60x60x2

Rectified Matt Porcelain R11 2tpb | 36bpp | 25.92m²pp

Grey

Stone

### Jupiter 60x60x2 Rectified Matt Porcelain R11 2tpb | 40bpp | 28.8m²pp

Anthracite

Grey

Moon Light

### Kinsale 60x60x2 Rectified Matt Porcelain R11 2tpb | 36bpp | 25.5m²pp

White

# Laguna 60x60x2 Rectified Matt Porcelain R11 2tpb | 40bpp | 28.8m²pp

Anthracite

Grey

### Mills 60x60x2

Rectified Matt Porcelain R11 2tpb | 36bpp | 25.5m²pp

#### Rohe 60x60x2

Rectified Matt Porcelain R11 2tpb | 36bpp | 25.5m²pp

Beige

Grey

Silver

### The Rock 60x60x2 Rectified Matt Porcelain R11 2tpb | 36bpp | 25.92m²pp

### Valais 60x60x2

Rectified Matt Porcelain R11 2tpb | 36bpp | 25.5m²pp

Anthracite

Beige