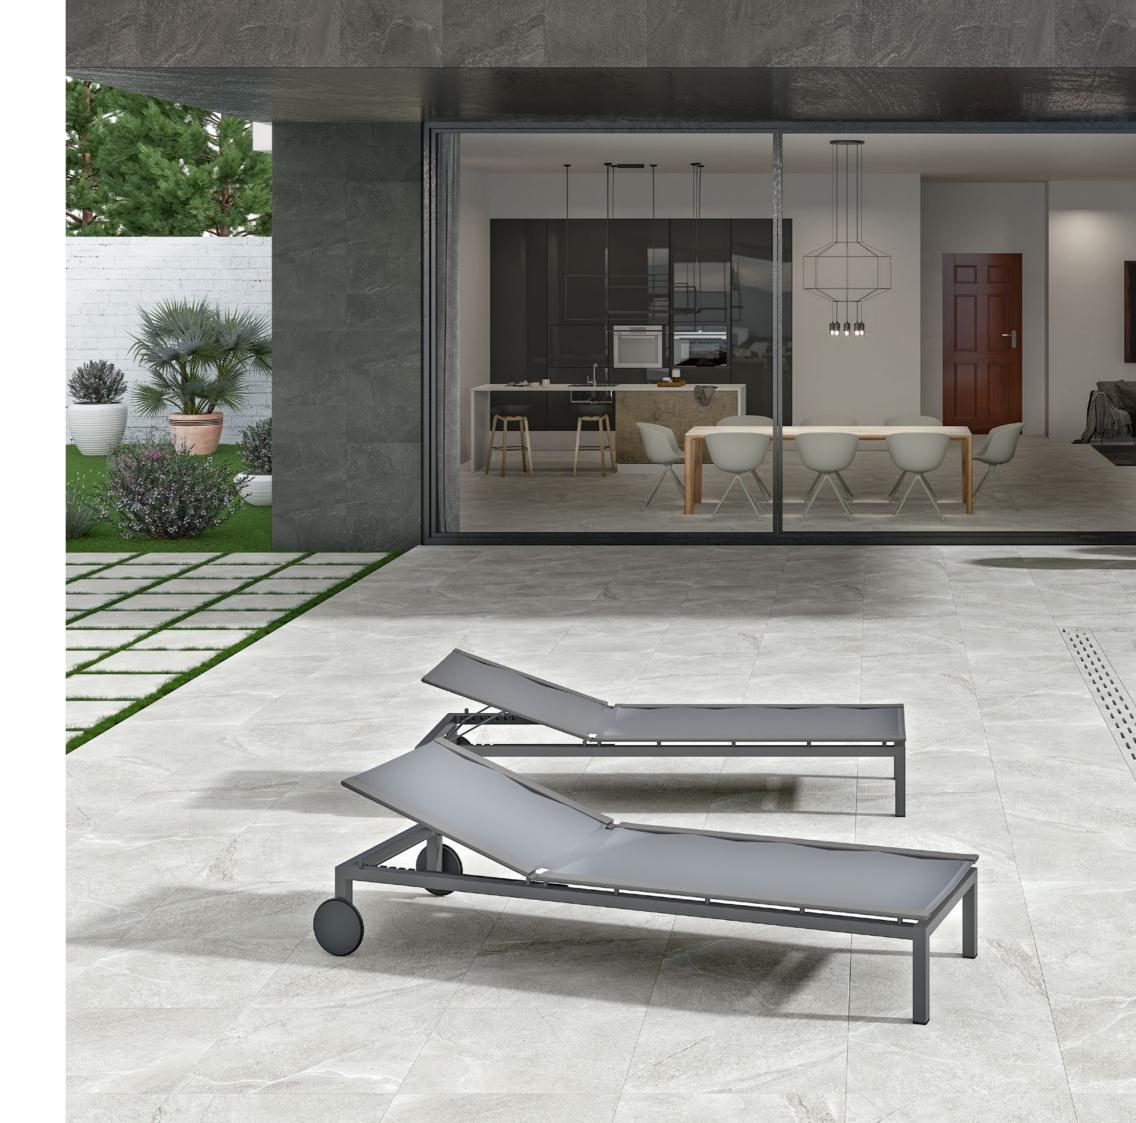

### Lavica Paver 61x61x2

Rectified Matt Porcelain R11 2tpb | 30bpp | 22.39m²pp

Arena

Gris

Perla

### Lavica Paver 60x120x2 Rectified Matt Porcelain R11 1tpb | 32bpp | 23m²pp

Arena

Gris

Perla