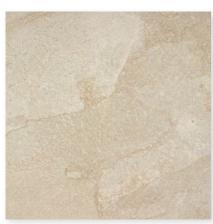

### Belgium 60x120x2 Rectified Matt Porcelain R11 1tpb | 28bpp | 20.14m²pp

Grey