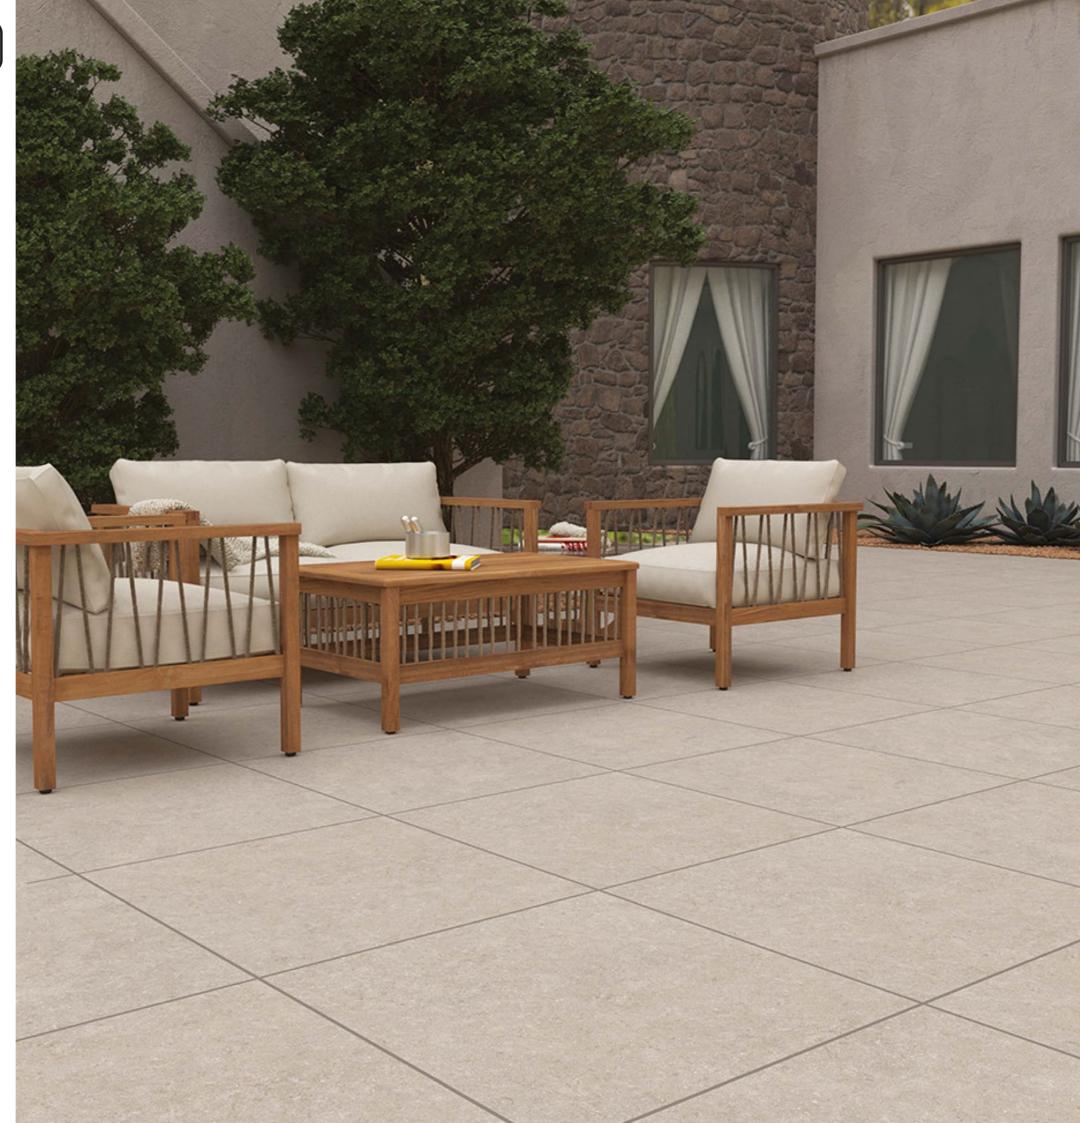

### Assen 60x60x2 Rectified Matt Porcelain R11 2tpb | 36bpp | 25.5m²pp

Graphite

Grey

### Eternal 60x60x2

Rectified Matt Porcelain R11 2tpb | 36bpp | 25.92m²pp

Grey

Stone

### Kinsale 60x60x2 Rectified Matt Porcelain R11 2tpb | 36bpp | 25.5m²pp

White

### Mills 60x60x2

Rectified Matt Porcelain R11 2tpb | 36bpp | 25.5m²pp

#### Rohe 60x60x2

Rectified Matt Porcelain R11 2tpb | 36bpp | 25.5m²pp

Beige

Grey

Silver

### The Rock 60x60x2 Rectified Matt Porcelain R11 2tpb | 36bpp | 25.92m²pp

### Valais 60x60x2

Rectified Matt Porcelain R11 2tpb | 36bpp | 25.5m²pp

Anthracite

Beige