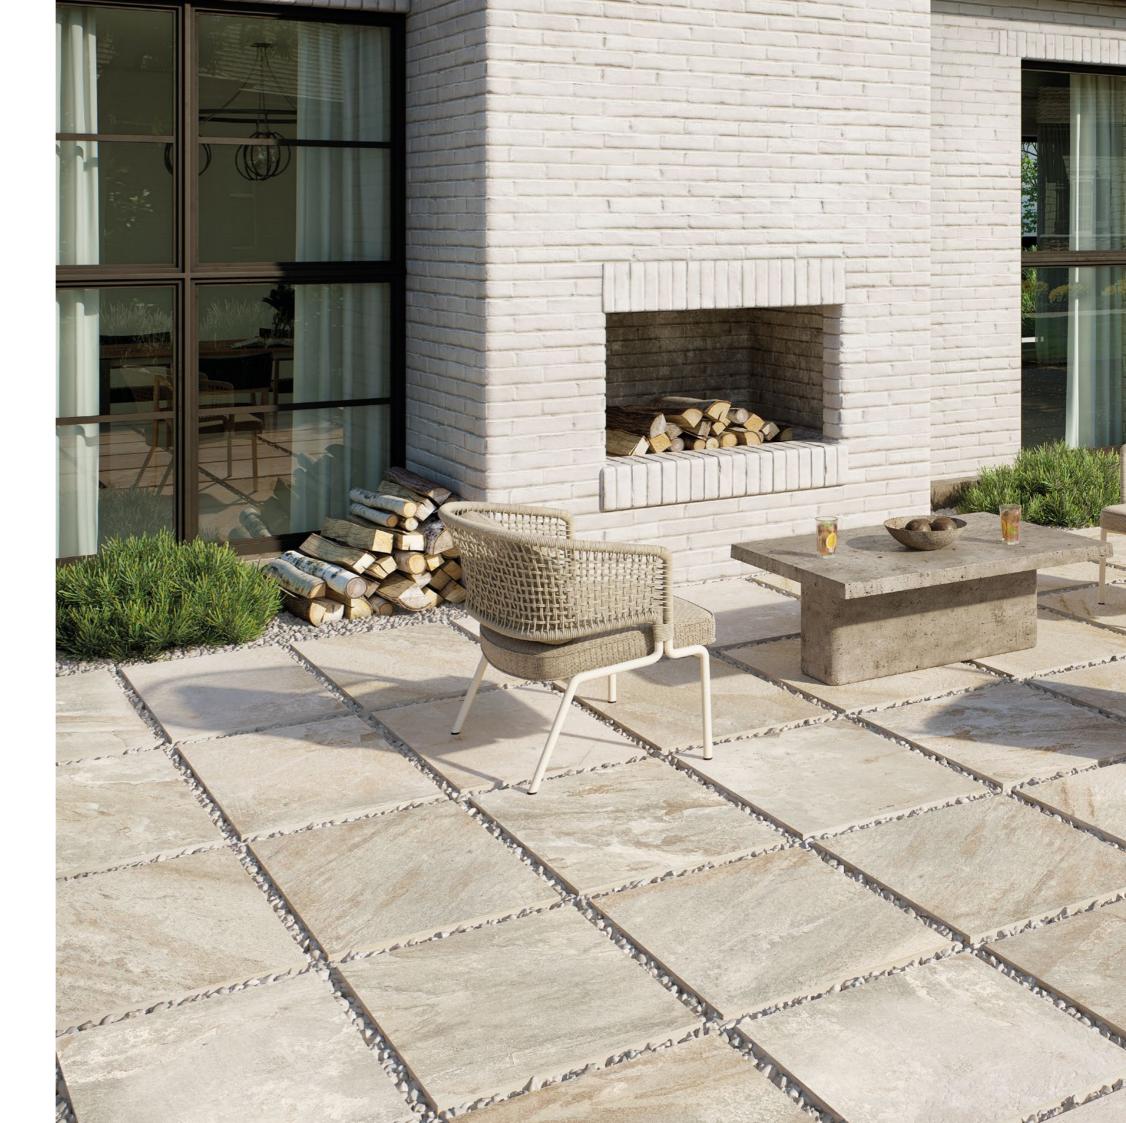

### Travertine Paver 60x90x2 Rectified Matt Porcelain R11 1tpb | 28bpp | 15.13m²pp

Beige

### Travertine Paver 60x120x2 Rectified Matt Porcelain R11 1tpb | 28bpp | 20.14m²pp

Beige