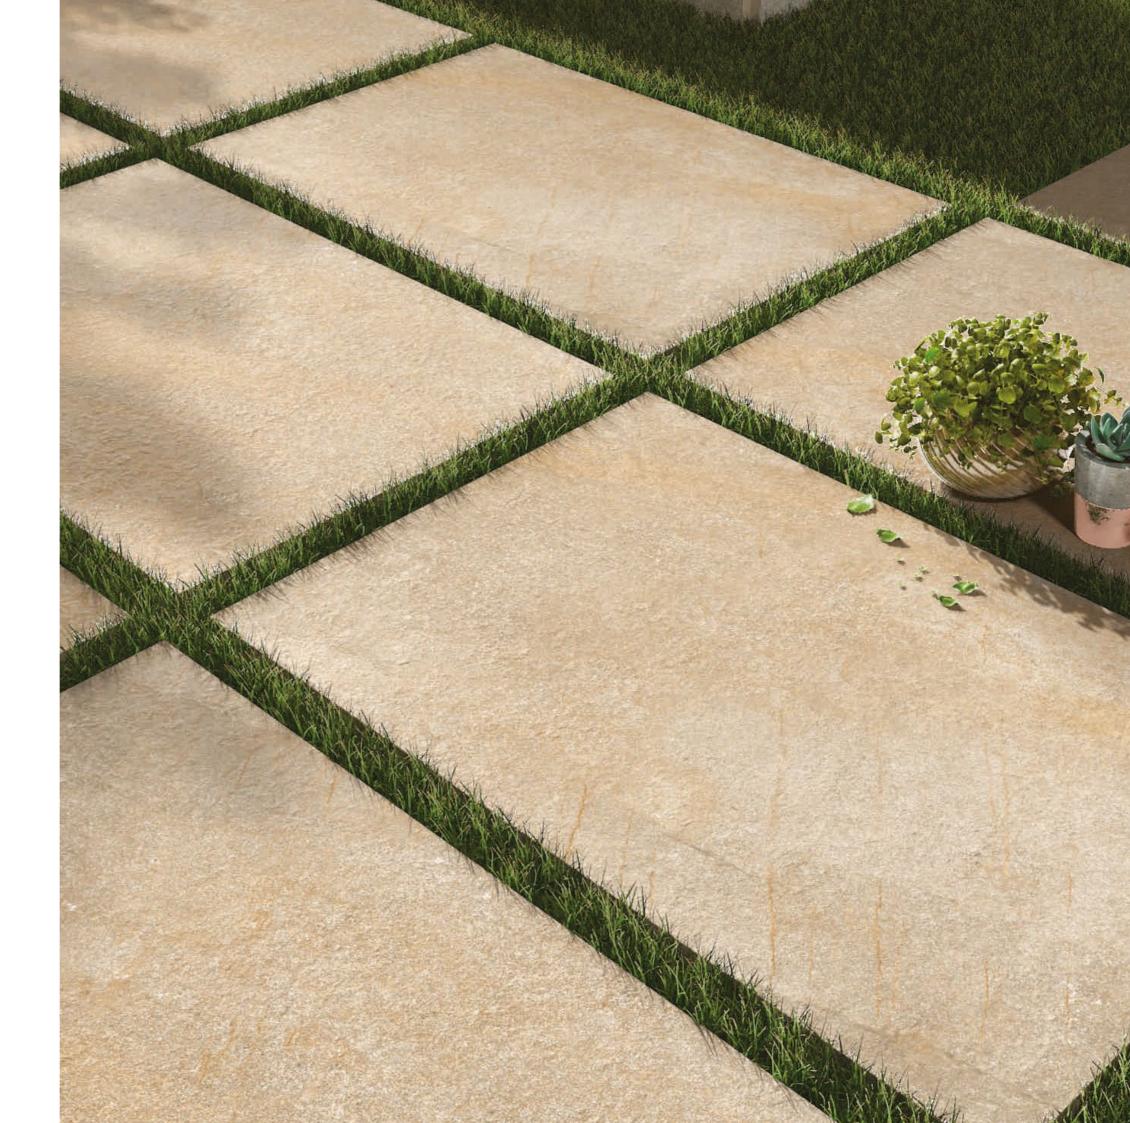

### Travertine Paver 60x90x2 Rectified Matt Porcelain R11 1tpb | 28bpp | 15.13m²pp

Beige

### Travertine Paver 60x120x2 Rectified Matt Porcelain R11 1tpb | 28bpp | 20.14m²pp

Beige