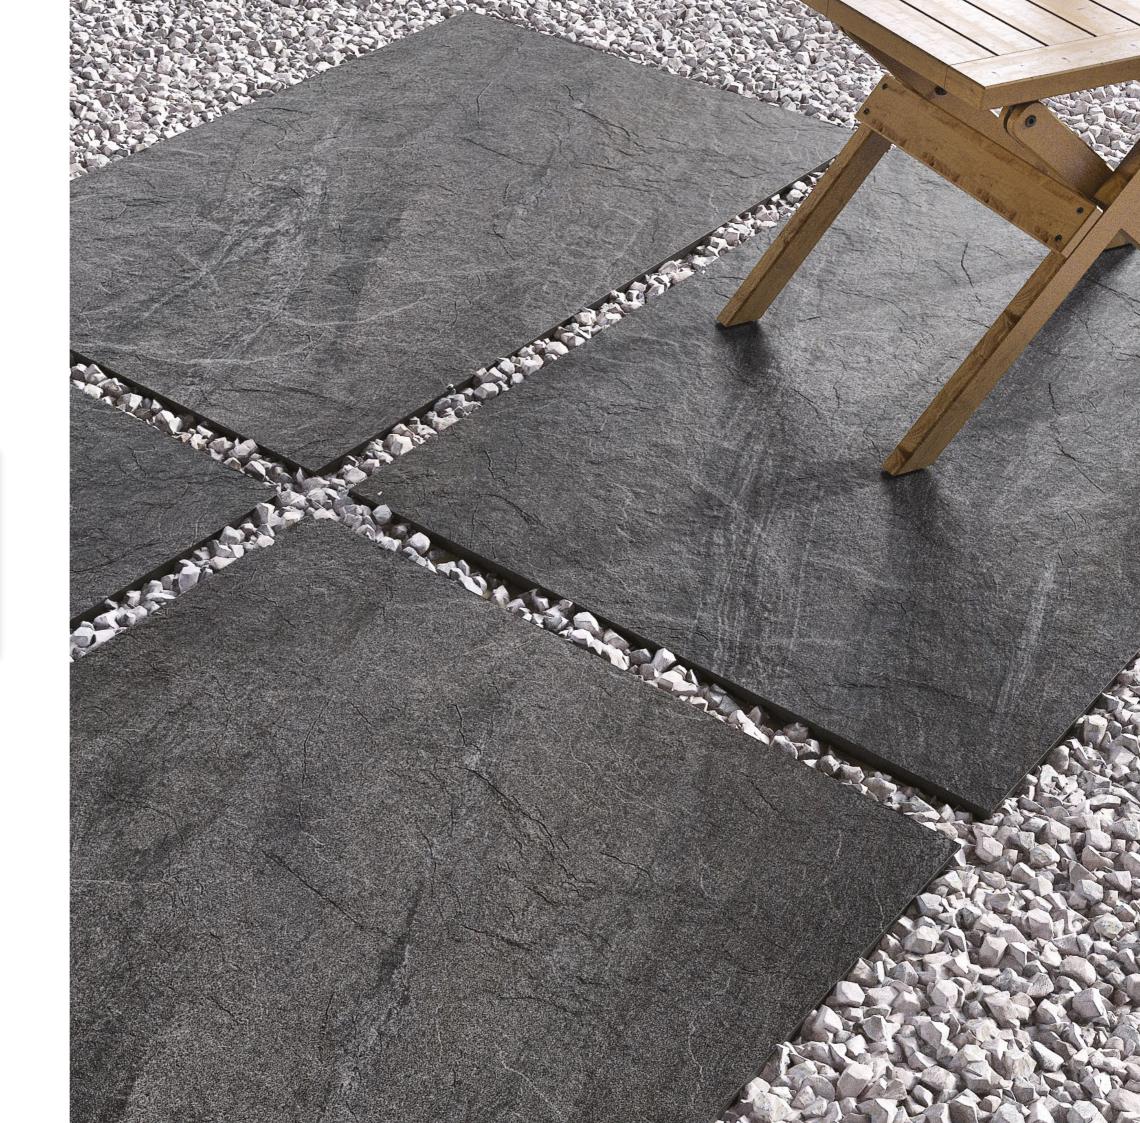

### Surat Slate 60x90x2

Rectified Matt Porcelain R11 2tpb | 21bpp | 22.49m²pp

Gri

Natural