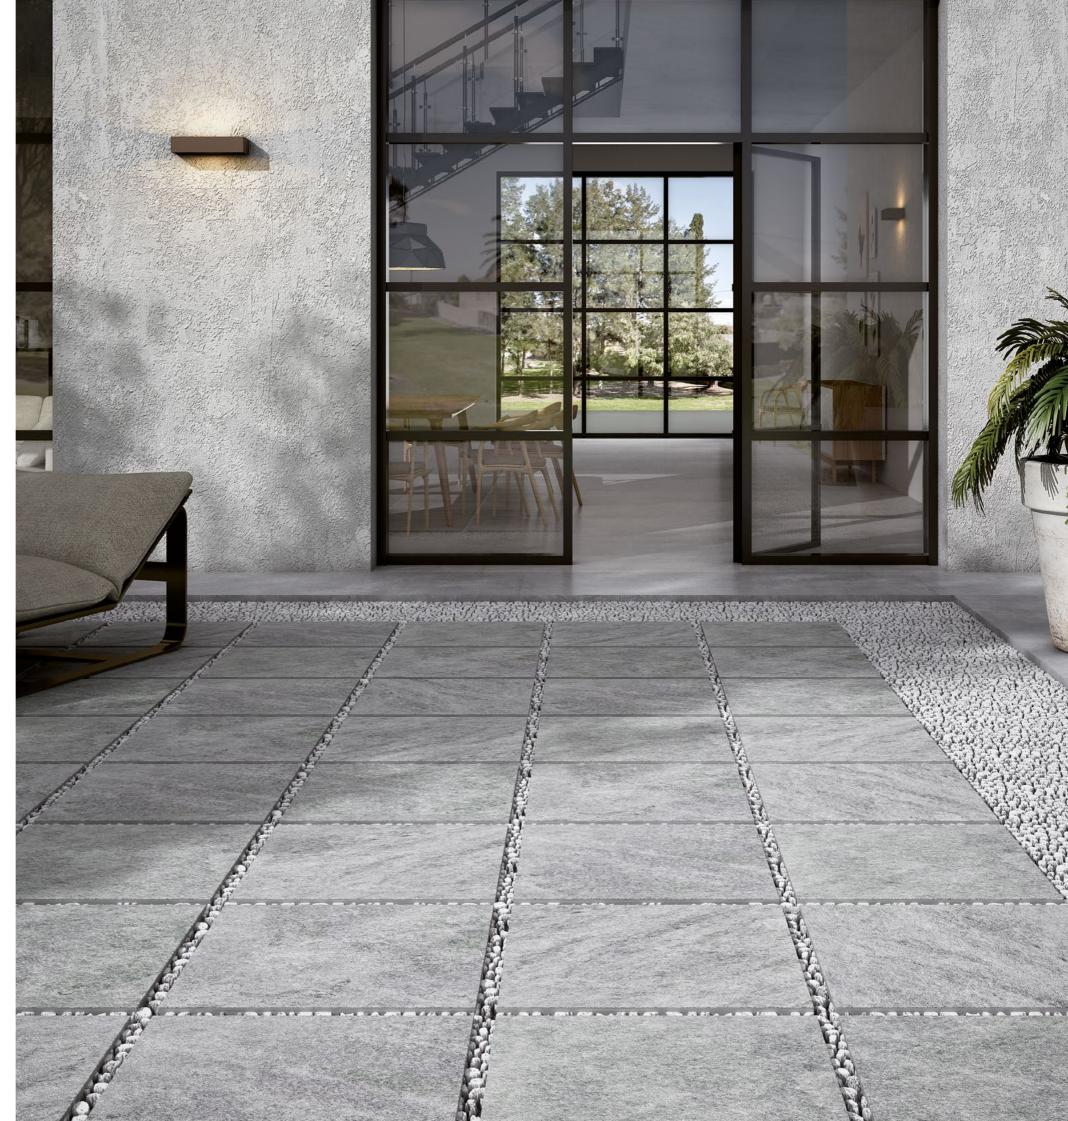

### Surat Slate 60x90x2

Rectified Matt Porcelain R11 2tpb | 21bpp | 22.49m²pp

Gri

Natural