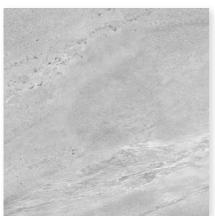

### Surat Slate 60x90x2

Rectified Matt Porcelain R11 2tpb | 21bpp | 22.49m²pp

Gri

Natural