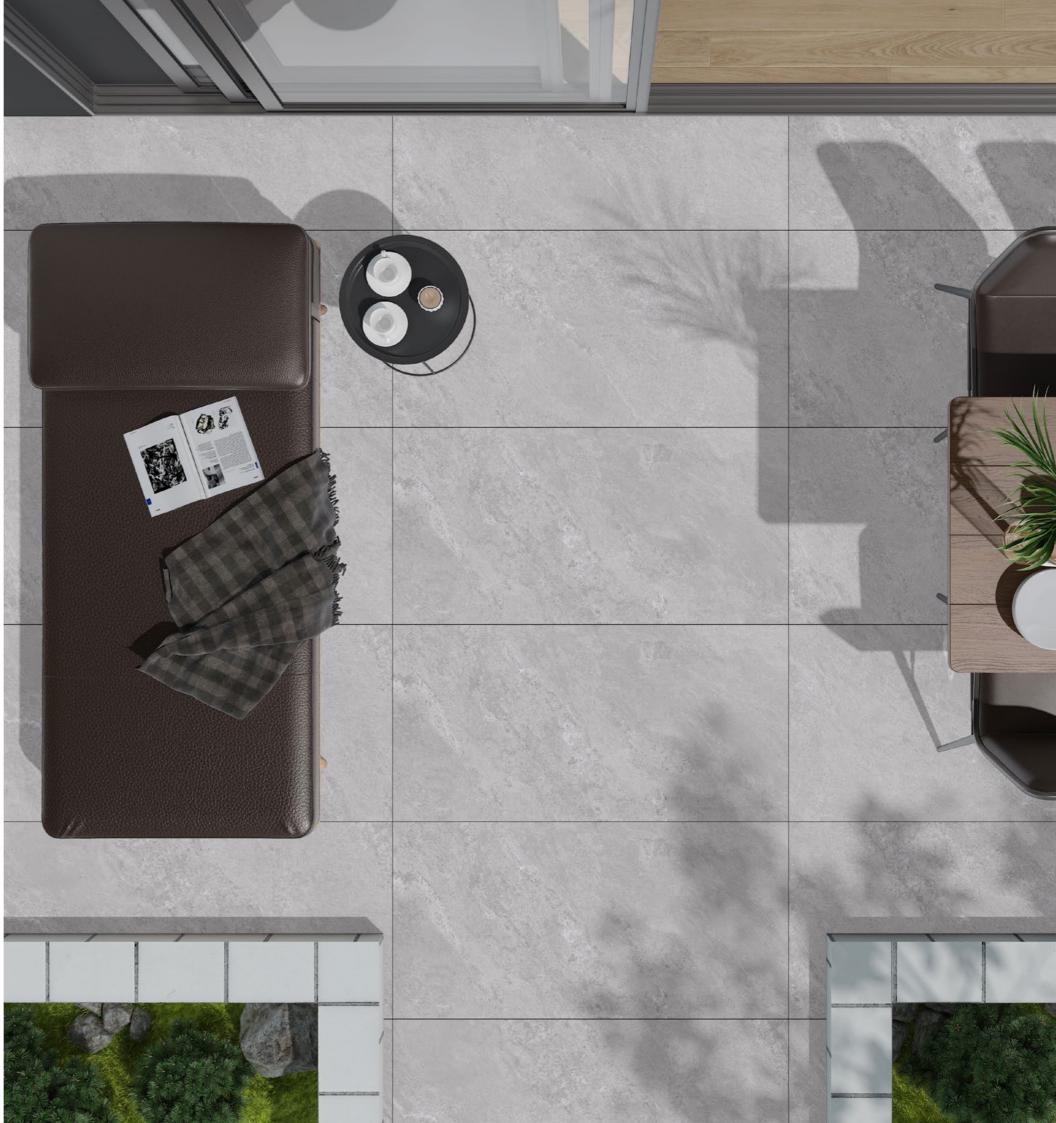

### Assen 60x60x2 Rectified Matt Porcelain R11 2tpb | 36bpp | 25.5m²pp

Graphite

Grey

### Eternal 60x60x2

Rectified Matt Porcelain R11 2tpb | 36bpp | 25.92m²pp

Grey

Stone

### Kinsale 60x60x2 Rectified Matt Porcelain R11 2tpb | 36bpp | 25.5m²pp

White

### Mills 60x60x2

Rectified Matt Porcelain R11 2tpb | 36bpp | 25.5m²pp

#### Rohe 60x60x2

Rectified Matt Porcelain R11 2tpb | 36bpp | 25.5m²pp

Beige

Grey

Silver

### The Rock 60x60x2 Rectified Matt Porcelain R11 2tpb | 36bpp | 25.92m²pp

### Valais 60x60x2

Rectified Matt Porcelain R11 2tpb | 36bpp | 25.5m²pp

Anthracite

Beige