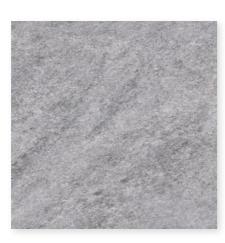

# Laguna 60x60x2 Rectified Matt Porcelain R11 2tpb | 40bpp | 28.8m²pp

Anthracite

Grey