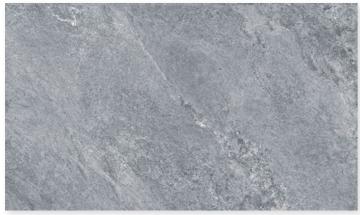

### Surat Slate 60x90x2

Rectified Matt Porcelain R11 2tpb | 21bpp | 22.49m²pp

Gri

Natural