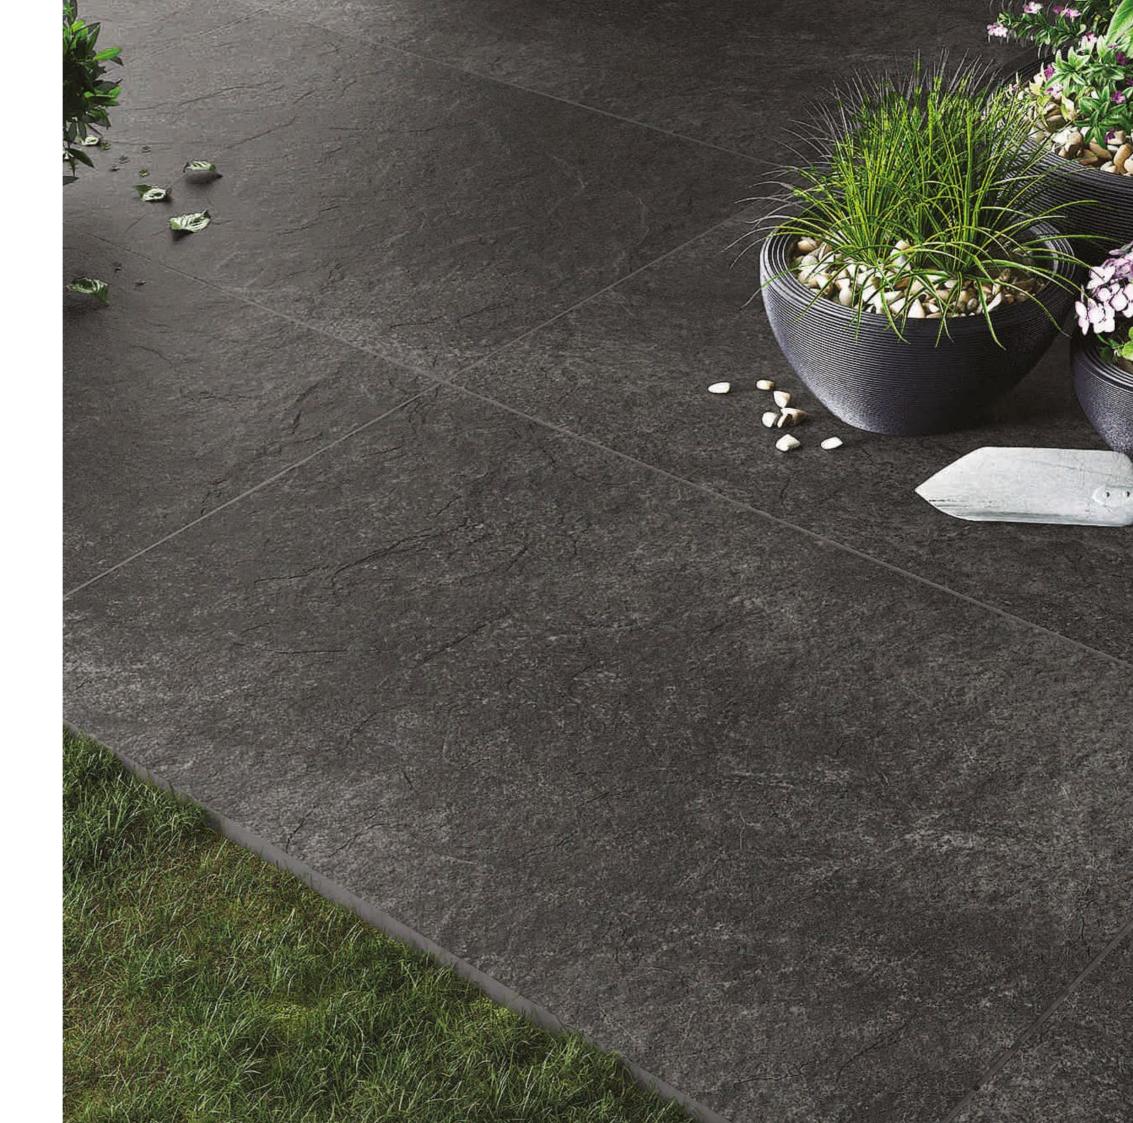

# County 60x90x2 Rectified Matt Porcelain R11 1tpb | 40bpp | 21.62m²pp

Anthracite