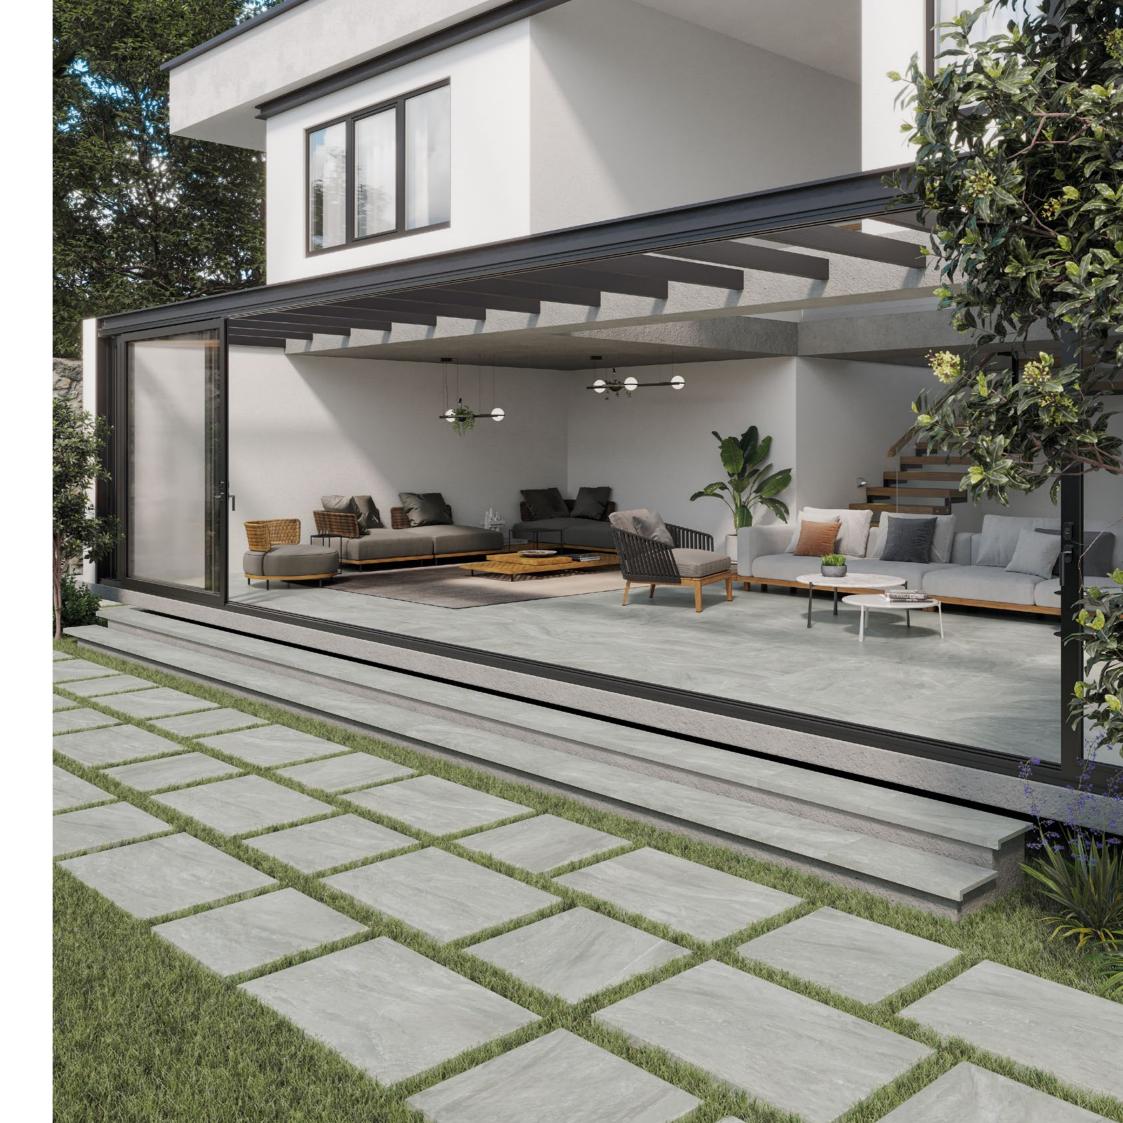

### Lavica Paver 61x61x2

Rectified Matt Porcelain R11 2tpb | 30bpp | 22.39m²pp

Arena

Gris

Perla

### Lavica Paver 60x120x2 Rectified Matt Porcelain R11 1tpb | 32bpp | 23m²pp

Arena

Gris

Perla