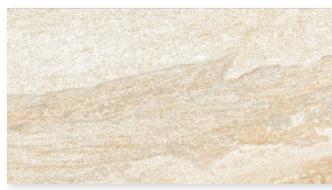

# Quartzite Paver 60x90x2 Rectified Matt Porcelain R11 1tpb | 28bpp | 15.13m²pp

# Quartzite Paver 60x120x2 Rectified Matt Porcelain R11 1tpb | 28bpp | 20.14m²pp