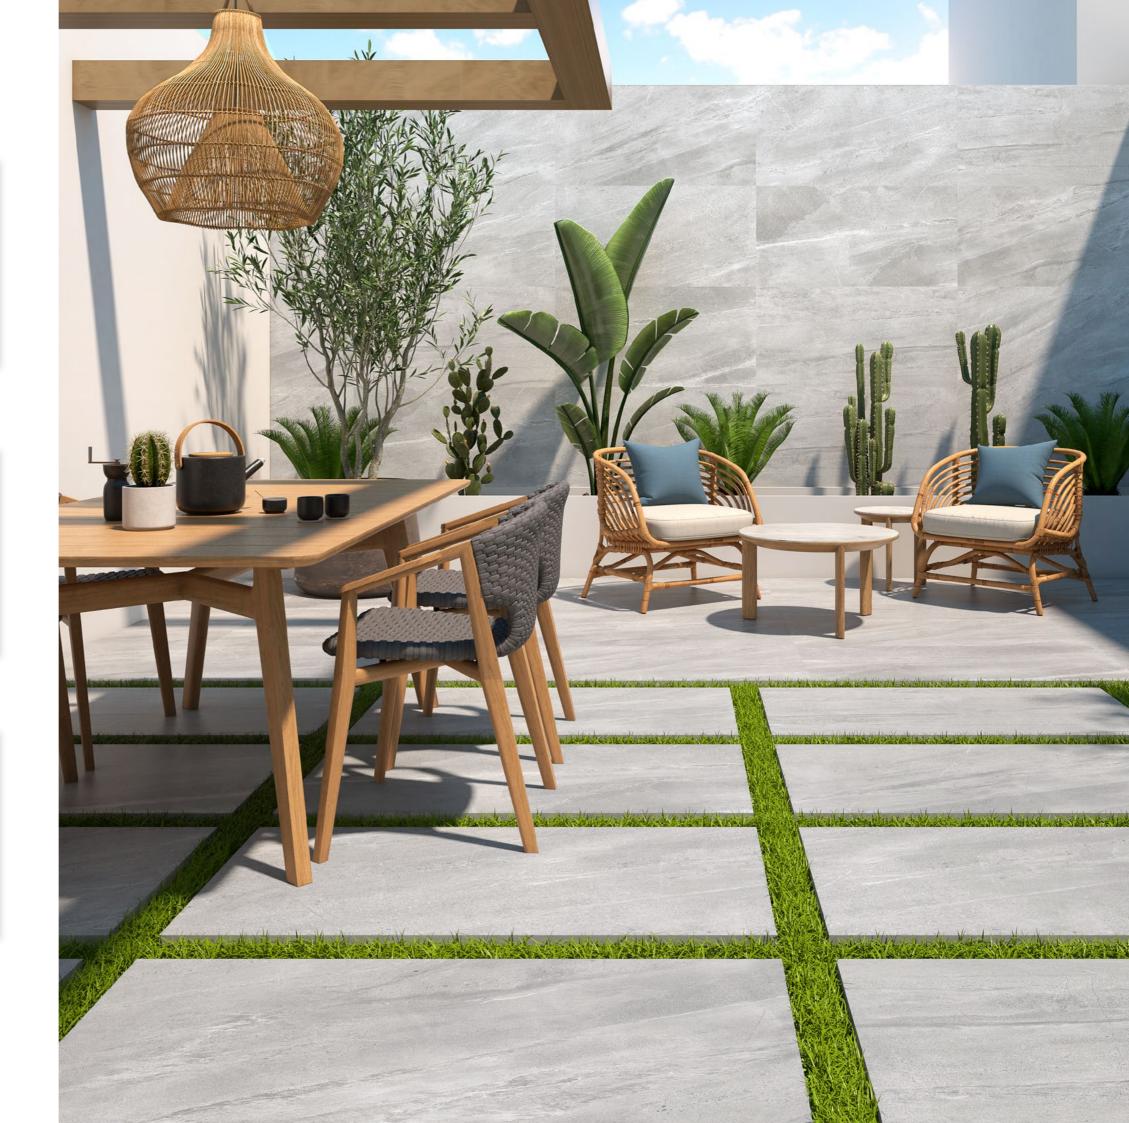

### Lavica Paver 60x120x2 Rectified Matt Porcelain R11 1tpb | 32bpp | 23m²pp

Arena

Gris

Perla