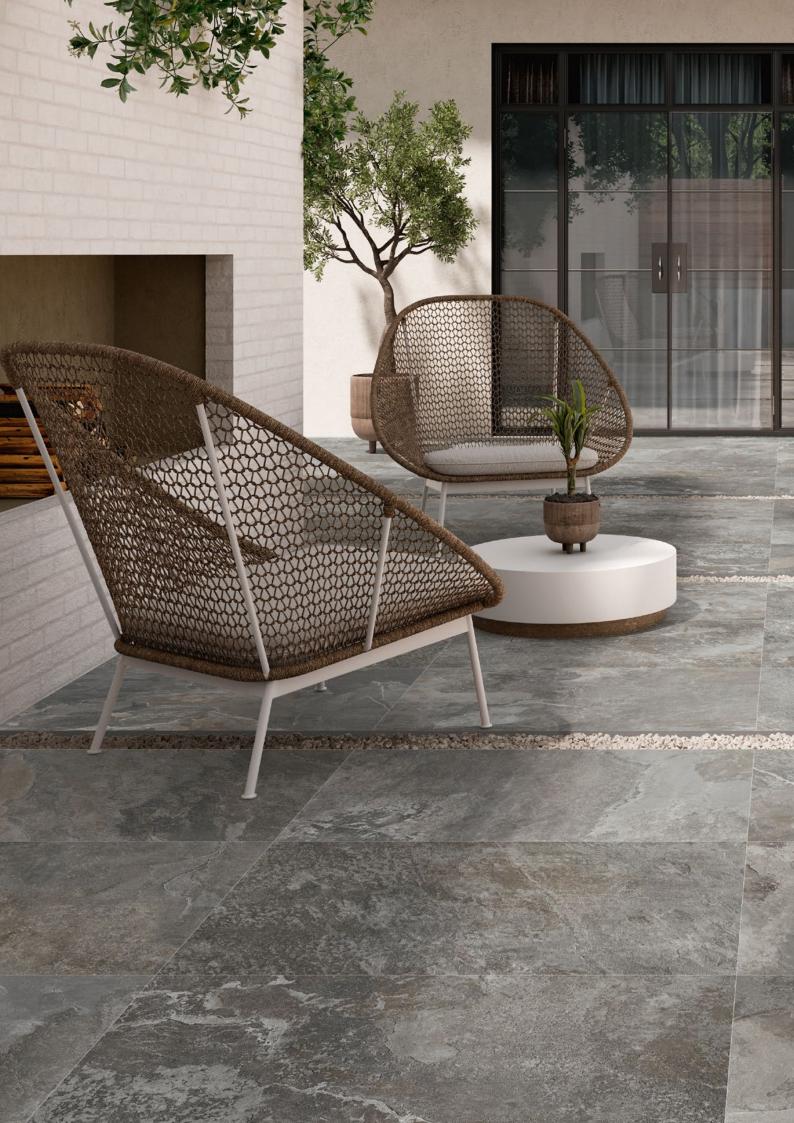

| 28bpp | 20.14m²pp











#### Rohe 60x60x2

Rectified Matt Porcelain R11 2tpb | 36bpp | 25.5m²pp



Beige



Grey



Silver



# Slate Impero 60x90x2 Rectified Matt Porcelain R11 1tpb | 38bpp | 20.52m²pp











### Surat Slate 60x90x2

Rectified Matt Porcelain R11 2tpb | 21bpp | 22.49m²pp



Gri



Natural



### The Rock 60x60x2 Rectified Matt Porcelain R11 2tpb | 36bpp | 25.92m²pp







### Travertine Paver 60x90x2 Rectified Matt Porcelain R11 1tpb | 28bpp | 15.13m²pp









Beige



### Travertine Paver 60x120x2 Rectified Matt Porcelain R11 1tpb | 28bpp | 20.14m²pp









Beige



### Valais 60x60x2

Rectified Matt Porcelain R11 2tpb | 36bpp | 25.5m²pp



Anthracite



Beige





# Vietnam Gold 60x90x2 Rectified Matt Porcelain R11 1tpb | 40bpp | 21.6m²pp







Azul