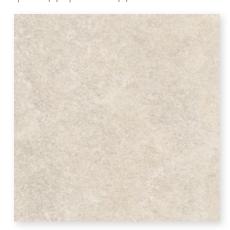

### Assen 60x60x2 Rectified Matt Porcelain R11 2tpb | 36bpp | 25.5m²pp

Graphite

Grey