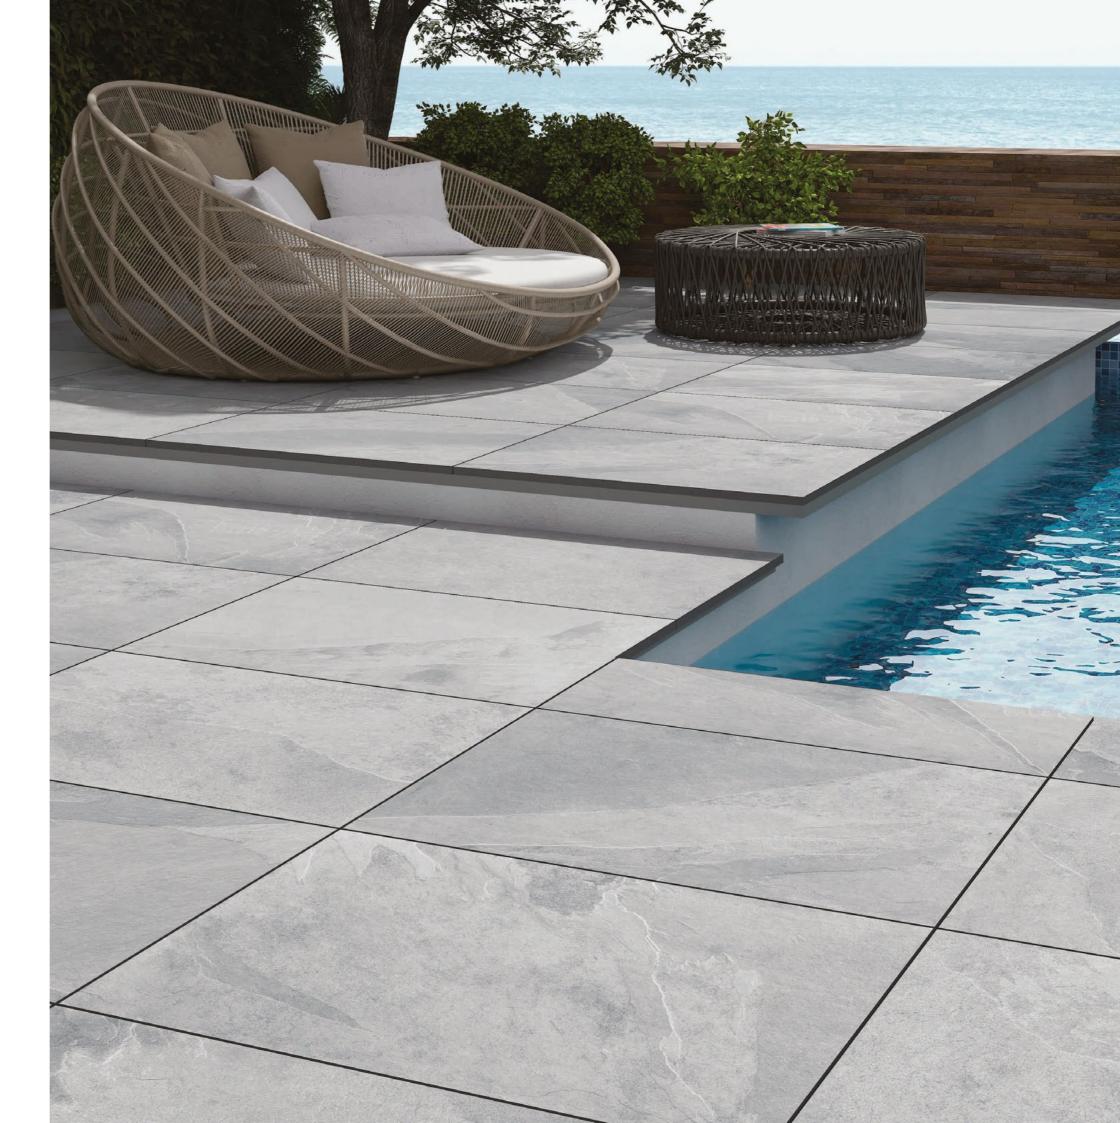

### Belgium 60x120x2 Rectified Matt Porcelain R11 1tpb | 28bpp | 20.14m²pp

Grey

# Quartzite Paver 60x90x2 Rectified Matt Porcelain R11 1tpb | 28bpp | 15.13m²pp

# Quartzite Paver 60x120x2 Rectified Matt Porcelain R11 1tpb | 28bpp | 20.14m²pp