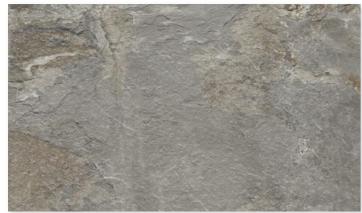

### Surat Slate 60x90x2

Rectified Matt Porcelain R11 2tpb | 21bpp | 22.49m²pp

Gri

Natural