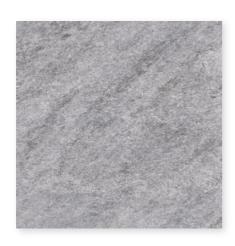

### Jupiter 60x60x2 Rectified Matt Porcelain R11 2tpb | 40bpp | 28.8m²pp

Anthracite

Grey

Moon Light