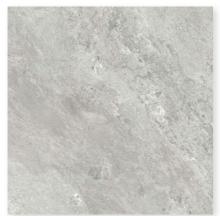

#### Rohe 60x60x2

Rectified Matt Porcelain R11 2tpb | 36bpp | 25.5m²pp

Beige

Grey

Silver