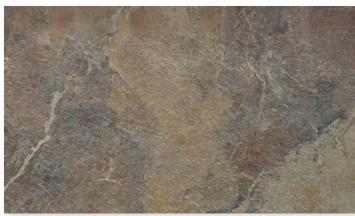

### Surat Slate 60x90x2

Rectified Matt Porcelain R11 2tpb | 21bpp | 22.49m²pp

Gri

Natural