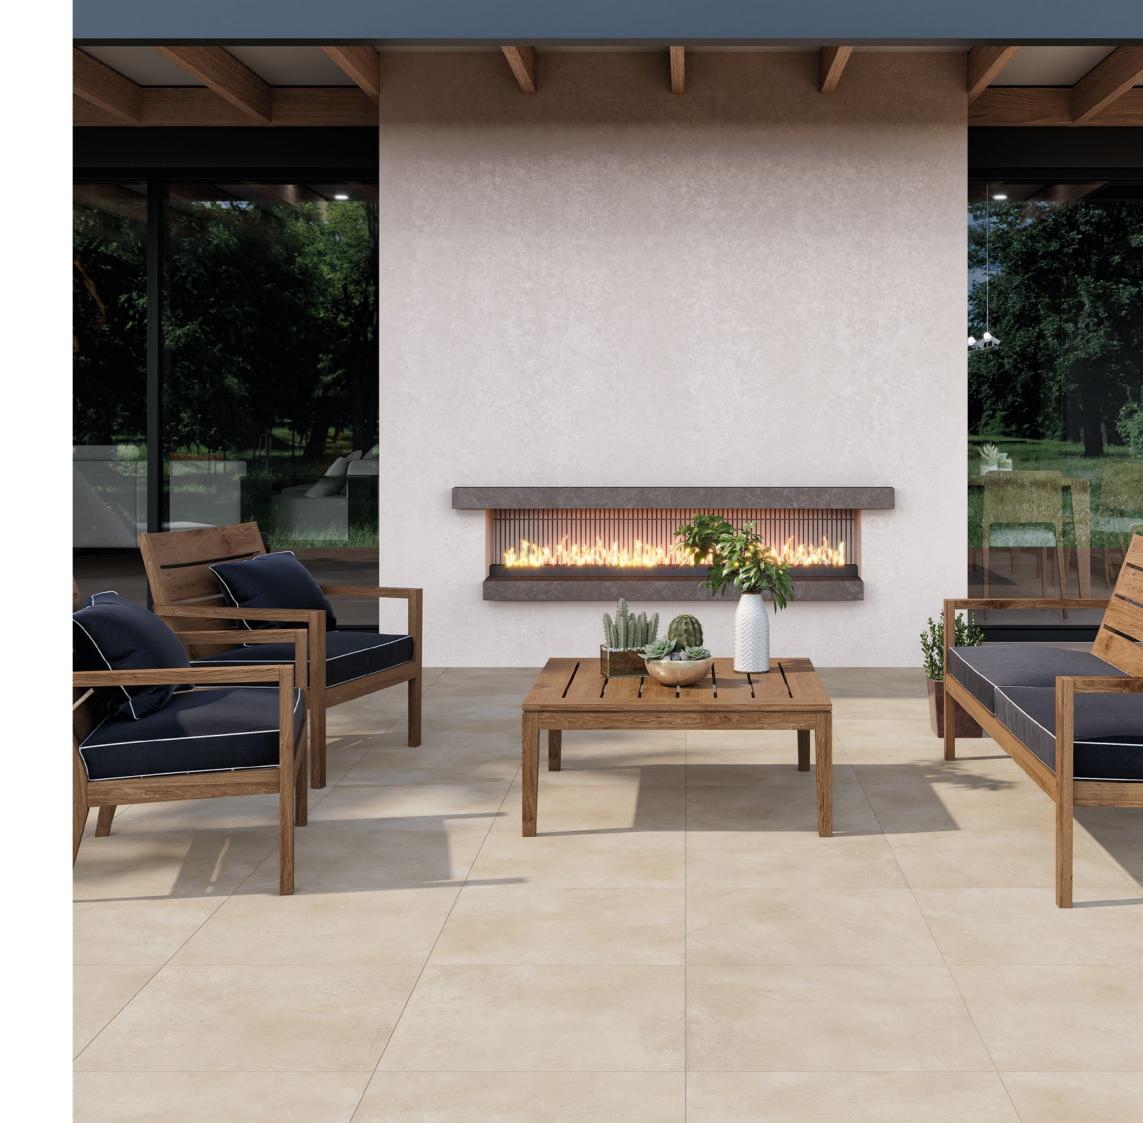

### Assen 60x60x2 Rectified Matt Porcelain R11 2tpb | 36bpp | 25.5m²pp

Graphite

Grey

### Eternal 60x60x2

Rectified Matt Porcelain R11 2tpb | 36bpp | 25.92m²pp

Grey

Stone

### Kinsale 60x60x2 Rectified Matt Porcelain R11 2tpb | 36bpp | 25.5m²pp

White

### Mills 60x60x2

Rectified Matt Porcelain R11 2tpb | 36bpp | 25.5m²pp

#### Rohe 60x60x2

Rectified Matt Porcelain R11 2tpb | 36bpp | 25.5m²pp

Beige

Grey

Silver

### The Rock 60x60x2 Rectified Matt Porcelain R11 2tpb | 36bpp | 25.92m²pp

### Valais 60x60x2

Rectified Matt Porcelain R11 2tpb | 36bpp | 25.5m²pp

Anthracite

Beige