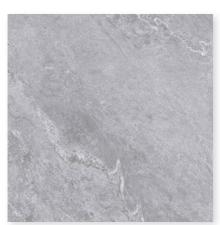

### Eternal 60x60x2

Rectified Matt Porcelain R11 2tpb | 36bpp | 25.92m²pp

Grey

Stone