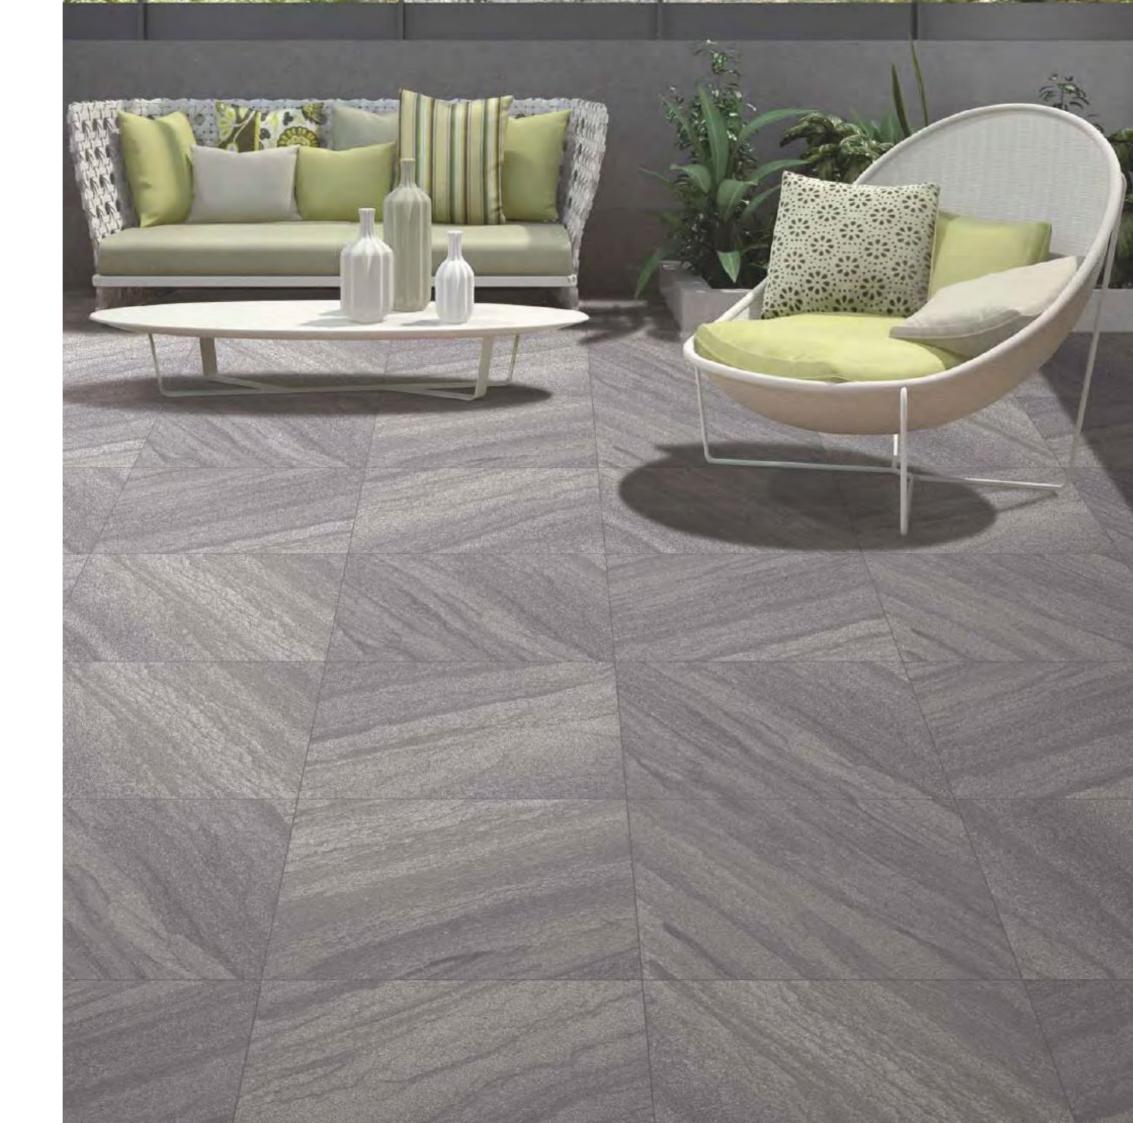

### Assen 60x60x2 Rectified Matt Porcelain R11 2tpb | 36bpp | 25.5m²pp

Graphite

Grey

### Kinsale 60x60x2 Rectified Matt Porcelain R11 2tpb | 36bpp | 25.5m²pp

White

### Mills 60x60x2

Rectified Matt Porcelain R11 2tpb | 36bpp | 25.5m²pp

#### Rohe 60x60x2

Rectified Matt Porcelain R11 2tpb | 36bpp | 25.5m²pp

Beige

Grey

Silver

### The Rock 60x60x2 Rectified Matt Porcelain R11 2tpb | 36bpp | 25.92m²pp

### Valais 60x60x2

Rectified Matt Porcelain R11 2tpb | 36bpp | 25.5m²pp

Anthracite

Beige