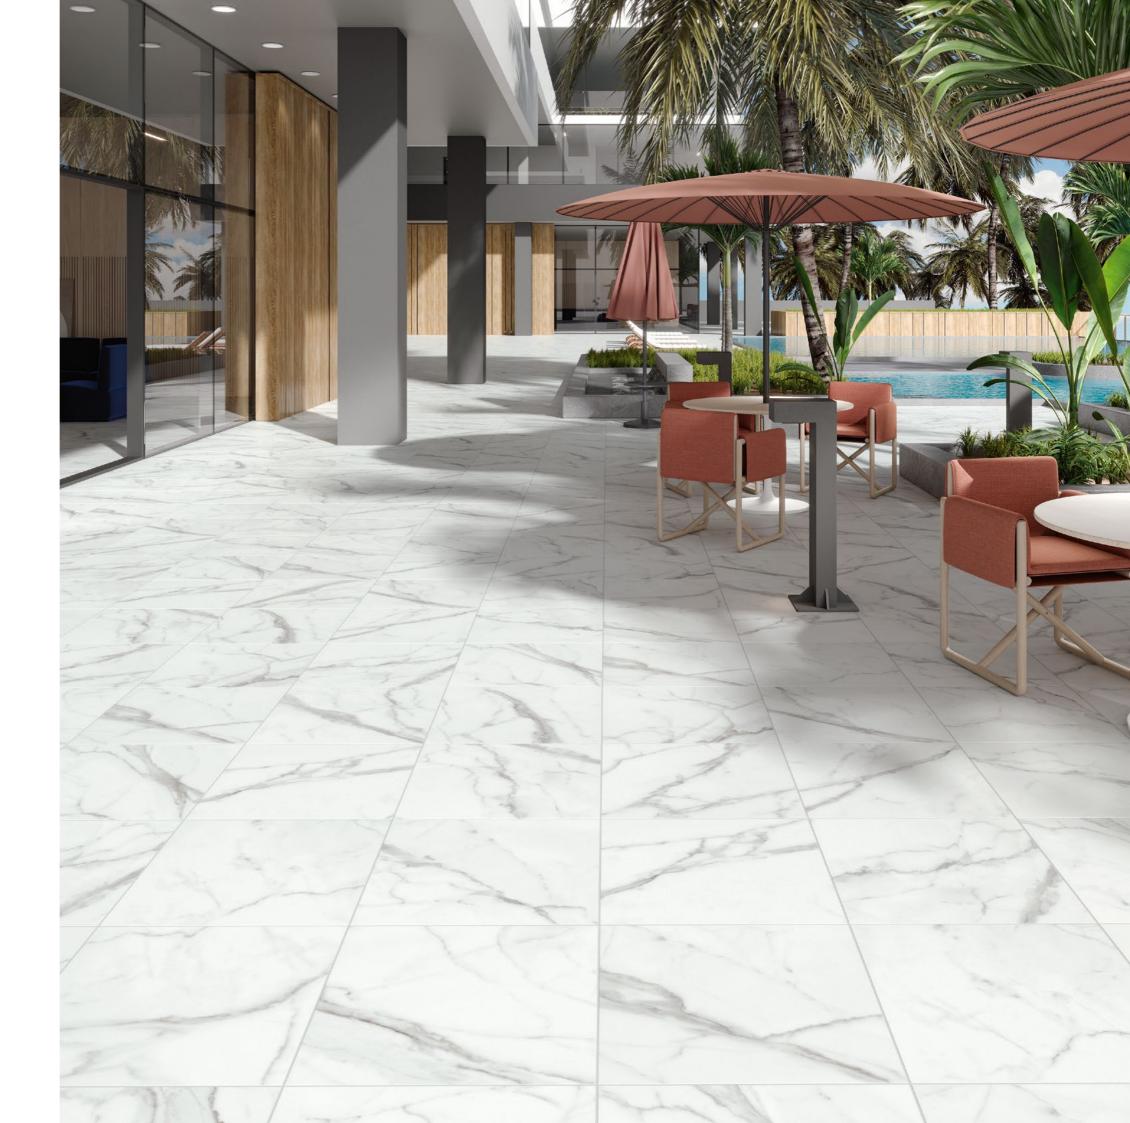

Perla



### Eternal 60x60x2

Rectified Matt Porcelain R11 2tpb | 36bpp | 25.92m²pp



Grey



Stone





#### Eternal 60x90x2

Rectified Matt Porcelain R11 2tpb | 21bpp | 22.7m²pp









# Hammer Stone 60x90x2 Rectified Matt Porcelain R11 1tpb | 40bpp | 21.62m²pp



Beige



Grey



Nero



#### Hazle Stone 60x90x2

Rectified Matt Porcelain R11 1tpb | 40bpp | 21.62m²pp



Δch



Beige



### Jupiter 60x60x2 Rectified Matt Porcelain R11 2tpb | 40bpp | 28.8m²pp



Anthracite



Grey





Moon Light



# Jupiter 40x80x2 Rectified Matt Porcelain R11 2tpb | 27bpp | 17.25m²pp





Beige



Grey



Perla





# Jupiter 60x90x2 Rectified Matt Porcelain R11 1tpb | 40bpp | 21.6m²pp





Beige



Grey



Perla





### Kinsale 60x60x2 Rectified Matt Porcelain R11 2tpb | 36bpp | 25.5m²pp



White



# Laguna 60x60x2 Rectified Matt Porcelain R11 2tpb | 40bpp | 28.8m²pp



Anthracite



Grey







### Lavica Paver 61x61x2

Rectified Matt Porcelain R11 2tpb | 30bpp | 22.39m²pp



Arena



Gris



Perla





### Lavica Paver 60x120x2 Rectified Matt Porcelain R11 1tpb | 32bpp | 23m²pp



Arena



Gris



Perla





### Mills 60x60x2

Rectified Matt Porcelain R11 2tpb | 36bpp | 25.5m²pp





















### Paver Quartz 60x60x2 Rectified Matt Porcelain R11 2tpb | 32bpp | 23.1m²pp



Anthracite





### Qamar 60x90x2 Rectified Matt Porcelain R11 2tpb | 21bpp | 22.7m²pp







Smoke



# Quartzite Paver 60x90x2 Rectified Matt Porcelain R11 1tpb | 28bpp | 15.13m²pp











# Quartzite Paver 60x120x2 Rectified Matt Porcelain R11 1tpb | 28bpp | 20.14m²pp











#### Rohe 60x60x2

R