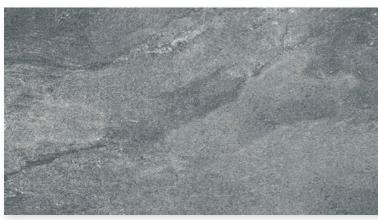

# County 60x90x2 Rectified Matt Porcelain R11 1tpb | 40bpp | 21.62m²pp

Anthracite