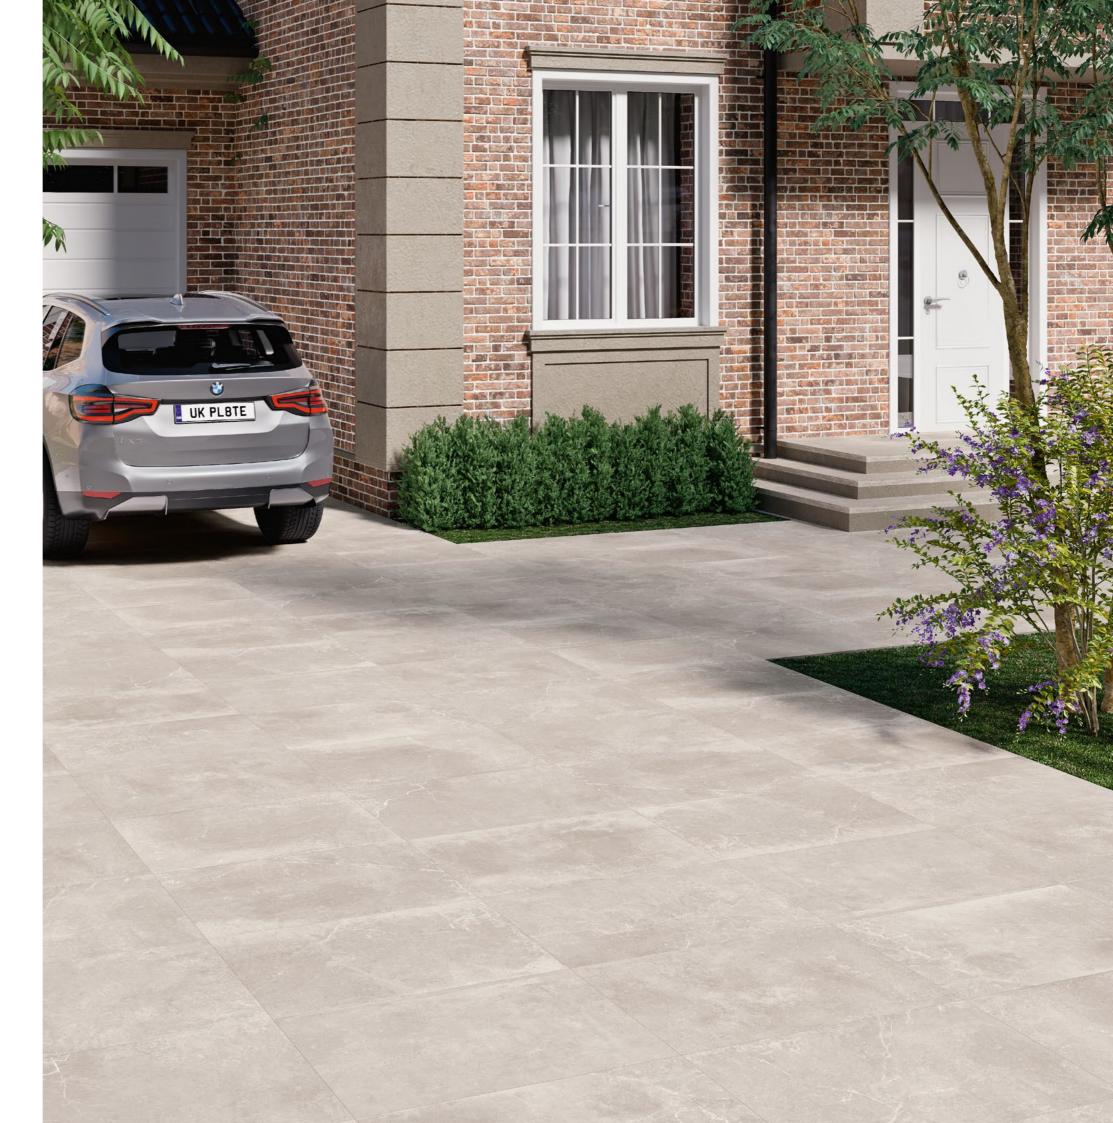

### Surat Slate 60x90x2

Rectified Matt Porcelain R11 2tpb | 21bpp | 22.49m²pp

Gri

Natural