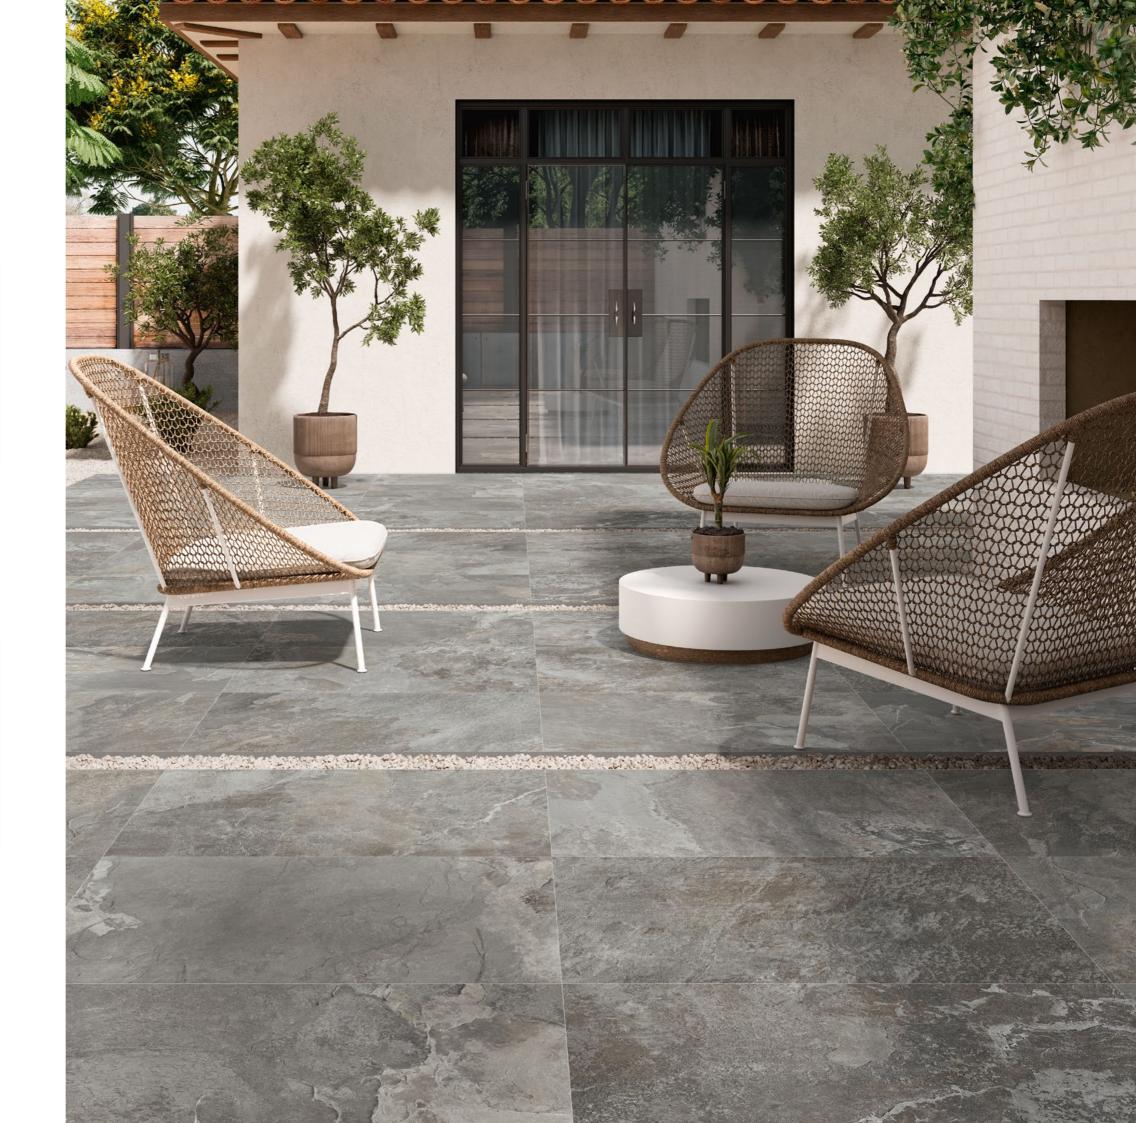

### Brazstone 60x90x2

Rectified Matt Porcelain R11 2tpb | 21bpp | 22.7m²pp

Black

Grey

Pearl

#### Erebor 60x90x2

Rectified Matt Porcelain R11 2tpb | 21bpp | 22.7m²pp

Antracita

Beige

Grey

#### Eternal 60x90x2

Rectified Matt Porcelain R11 2tpb | 21bpp | 22.7m²pp

### Qamar 60x90x2 Rectified Matt Porcelain R11 2tpb | 21bpp | 22.7m²pp

Smoke