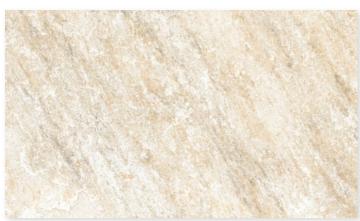

# Quartzite Paver 60x90x2 Rectified Matt Porcelain R11 1tpb | 28bpp | 15.13m²pp

# Quartzite Paver 60x120x2 Rectified Matt Porcelain R11 1tpb | 28bpp | 20.14m²pp

### Travertine Paver 60x90x2 Rectified Matt Porcelain R11 1tpb | 28bpp | 15.13m²pp

Beige

### Travertine Paver 60x120x2 Rectified Matt Porcelain R11 1tpb | 28bpp | 20.14m²pp

Beige