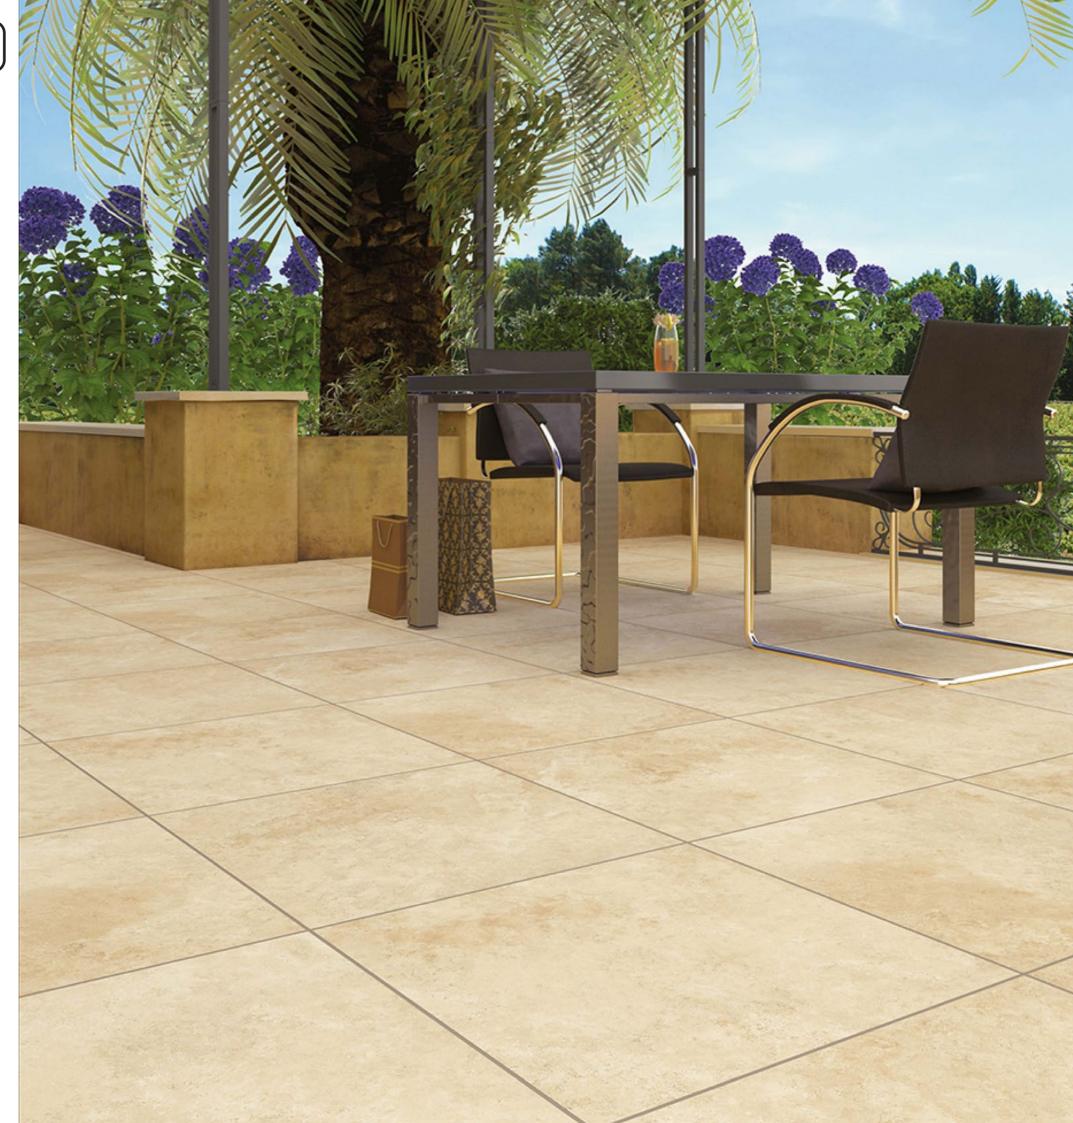

### Travertine Paver 60x90x2 Rectified Matt Porcelain R11 1tpb | 28bpp | 15.13m²pp

Beige

### Travertine Paver 60x120x2 Rectified Matt Porcelain R11 1tpb | 28bpp | 20.14m²pp

Beige