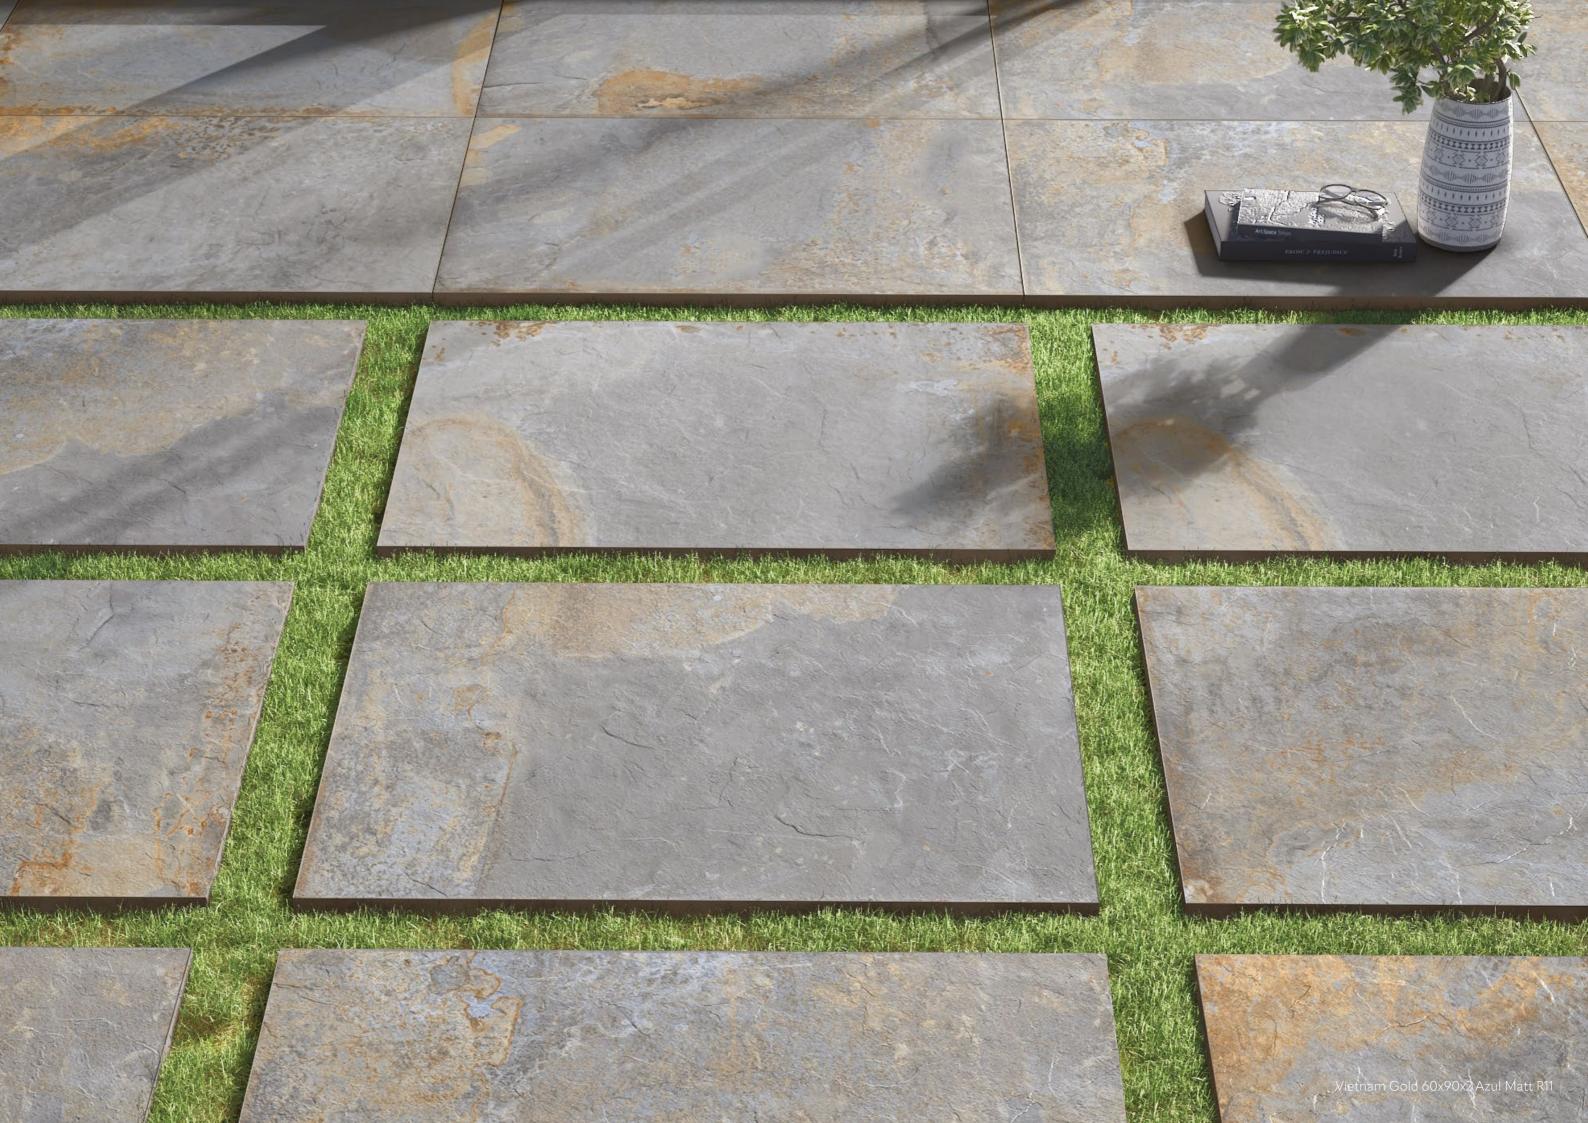

# Vietnam Gold 60x90x2 Rectified Matt Porcelain R11 1tpb | 40bpp | 21.6m²pp

Azul