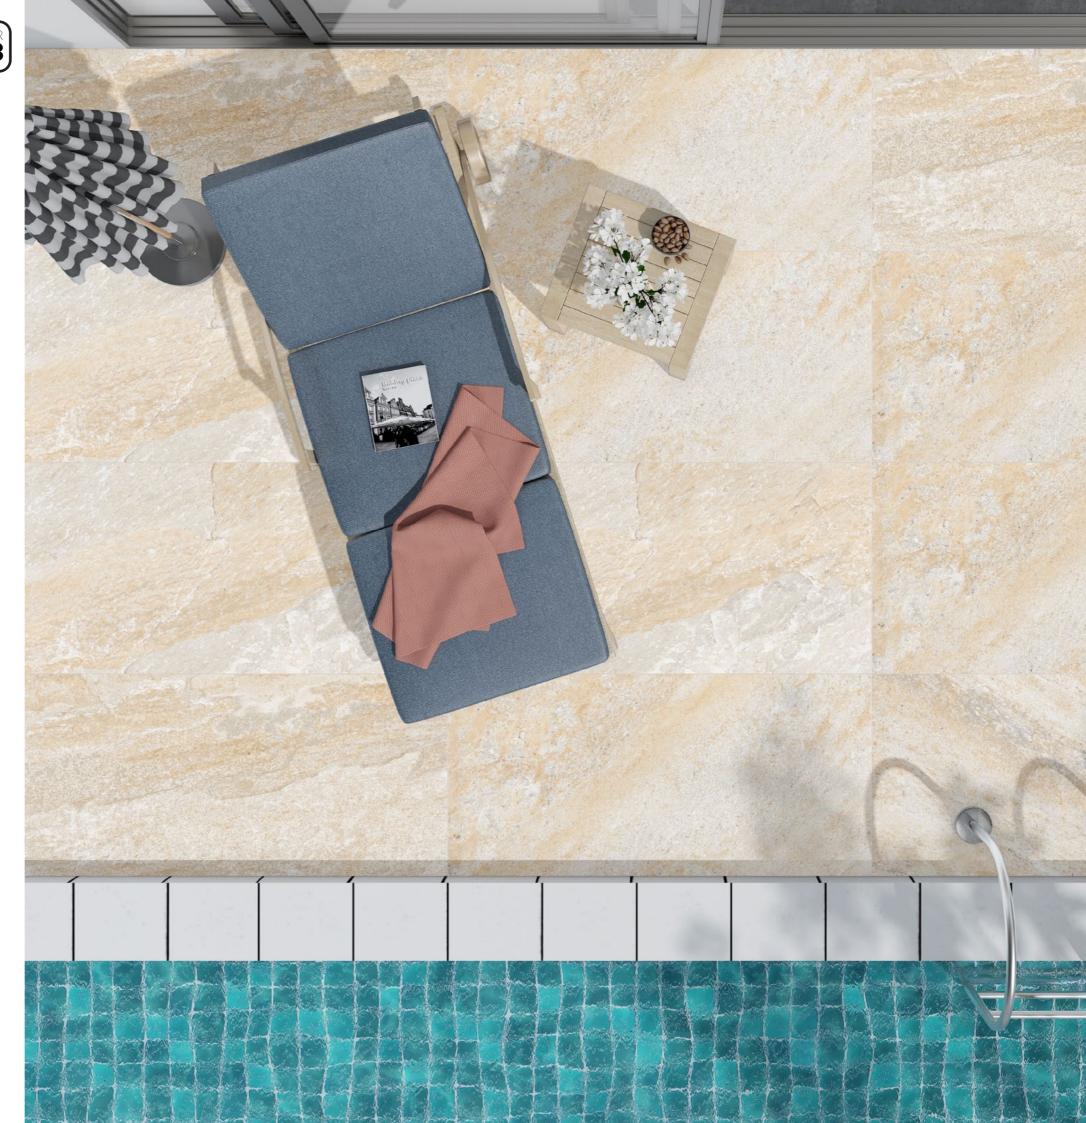

### Travertine Paver 60x90x2 Rectified Matt Porcelain R11 1tpb | 28bpp | 15.13m²pp

Beige

### Travertine Paver 60x120x2 Rectified Matt Porcelain R11 1tpb | 28bpp | 20.14m²pp

Beige