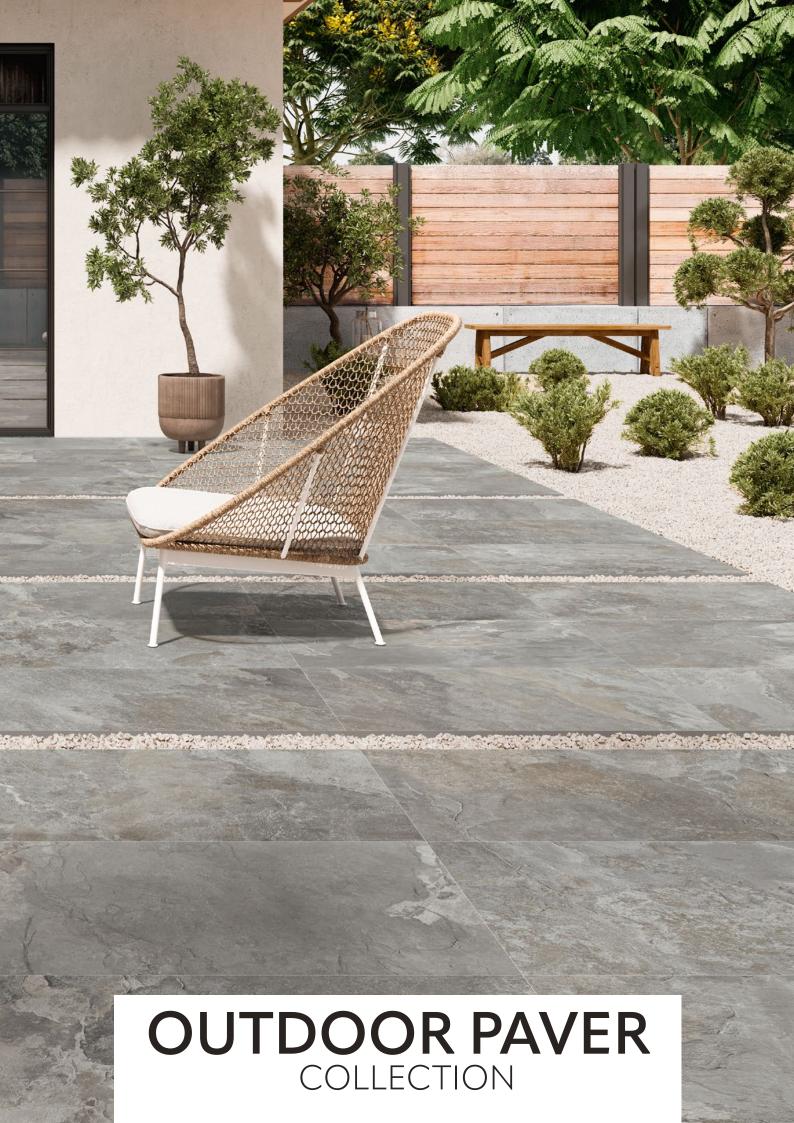

### Assen 60x60x2 Rectified Matt Porcelain R11 2tpb | 36bpp | 25.5m²pp



Graphite



Grey



# Belgium 60x90x2 Rectified Matt Porcelain R11 1tpb | 28bpp | 15.13m²pp











### Belgium 60x120x2 Rectified Matt Porcelain R11 1tpb | 28bpp | 20.14m²pp









Grey



# Bellagio 40x80x2 Rectified Matt Porcelain R11 2tpb | 27bpp | 17.25m²pp





Beige



Grey



Pearl



#### Bodo 60x90x2

Rectified Matt Porcelain R11 2tpb | 21bpp | 22.49m²pp



Antracita



Beige



Grey



### Brazilian 60x90x2

Rectified Matt Porcelain R11 1tpb | 40bpp | 21.62m²pp



Black





### Brazilian Gold 40x80x2

Rectified Matt Porcelain R11 2tpb | 27bpp | 17.25m²pp











Beige



# Brazilian Gold 60x90x2 Rectified Matt Porcelain R11 1tpb | 40bpp | 21.6m²pp









Beige



### Brazstone 60x90x2

Recti