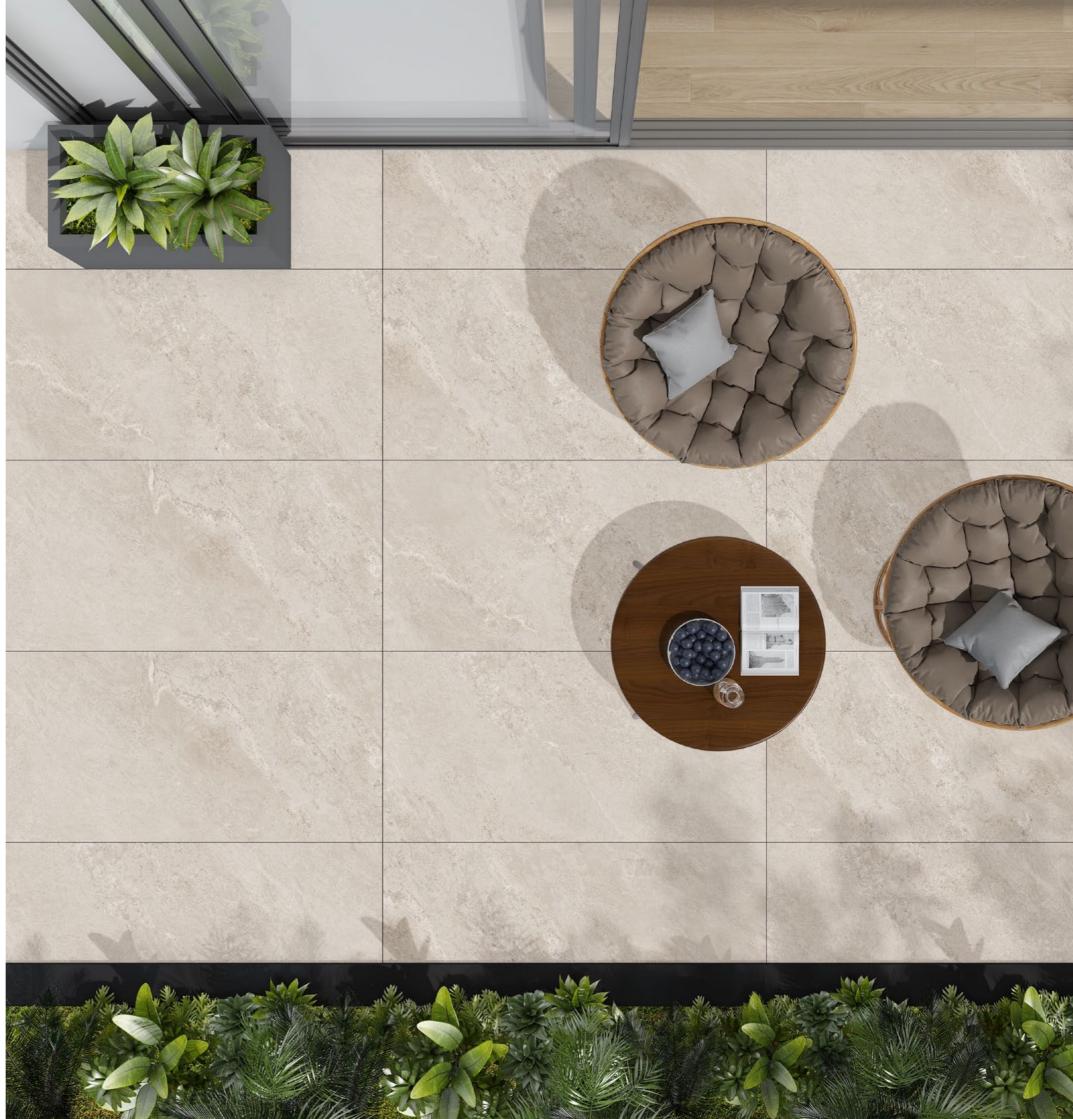

### Travertine Paver 60x90x2 Rectified Matt Porcelain R11 1tpb | 28bpp | 15.13m²pp

Beige

### Travertine Paver 60x120x2 Rectified Matt Porcelain R11 1tpb | 28bpp | 20.14m²pp

Beige