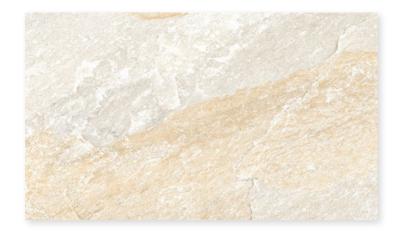

# Quartzite Paver 60x90x2 Rectified Matt Porcelain R11 1tpb | 28bpp | 15.13m²pp

# Quartzite Paver 60x120x2 Rectified Matt Porcelain R11 1tpb | 28bpp | 20.14m²pp

### Travertine Paver 60x90x2 Rectified Matt Porcelain R11 1tpb | 28bpp | 15.13m²pp

Beige

### Travertine Paver 60x120x2 Rectified Matt Porcelain R11 1tpb | 28bpp | 20.14m²pp

Beige