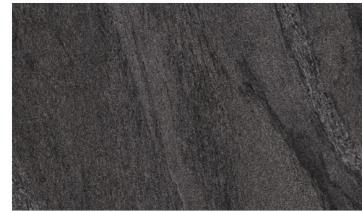

# County 60x90x2 Rectified Matt Porcelain R11 1tpb | 40bpp | 21.62m²pp

Anthracite