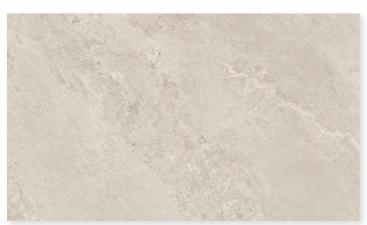

### Lavica Paver 61x61x2

Rectified Matt Porcelain R11 2tpb | 30bpp | 22.39m²pp

Arena

Gris

Perla

### Lavica Paver 60x120x2 Rectified Matt Porcelain R11 1tpb | 32bpp | 23m²pp

Arena

Gris

Perla