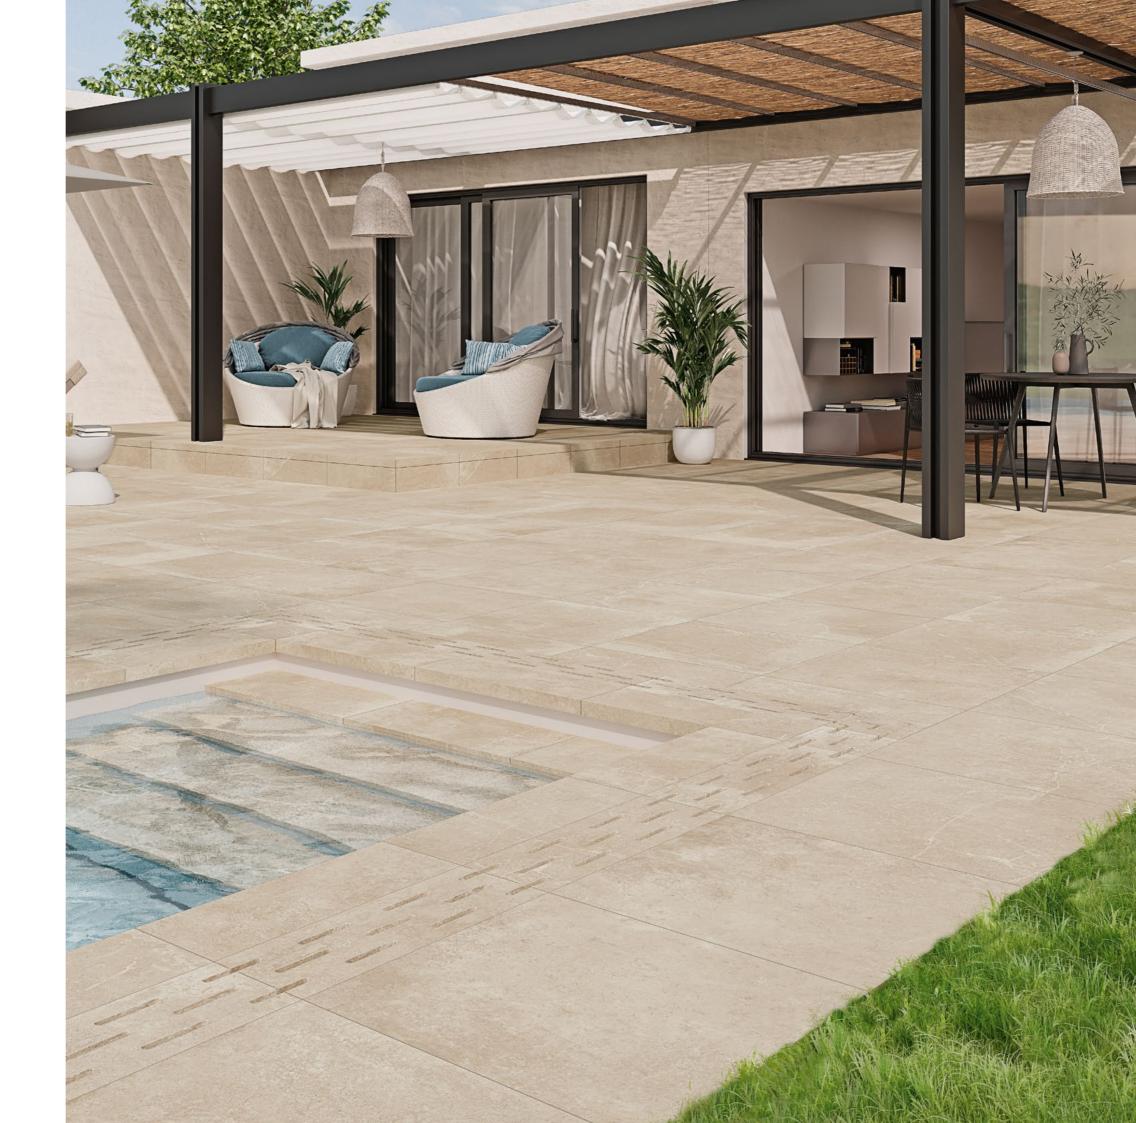

### Eternal 60x60x2

Rectified Matt Porcelain R11 2tpb | 36bpp | 25.92m²pp

Grey

Stone