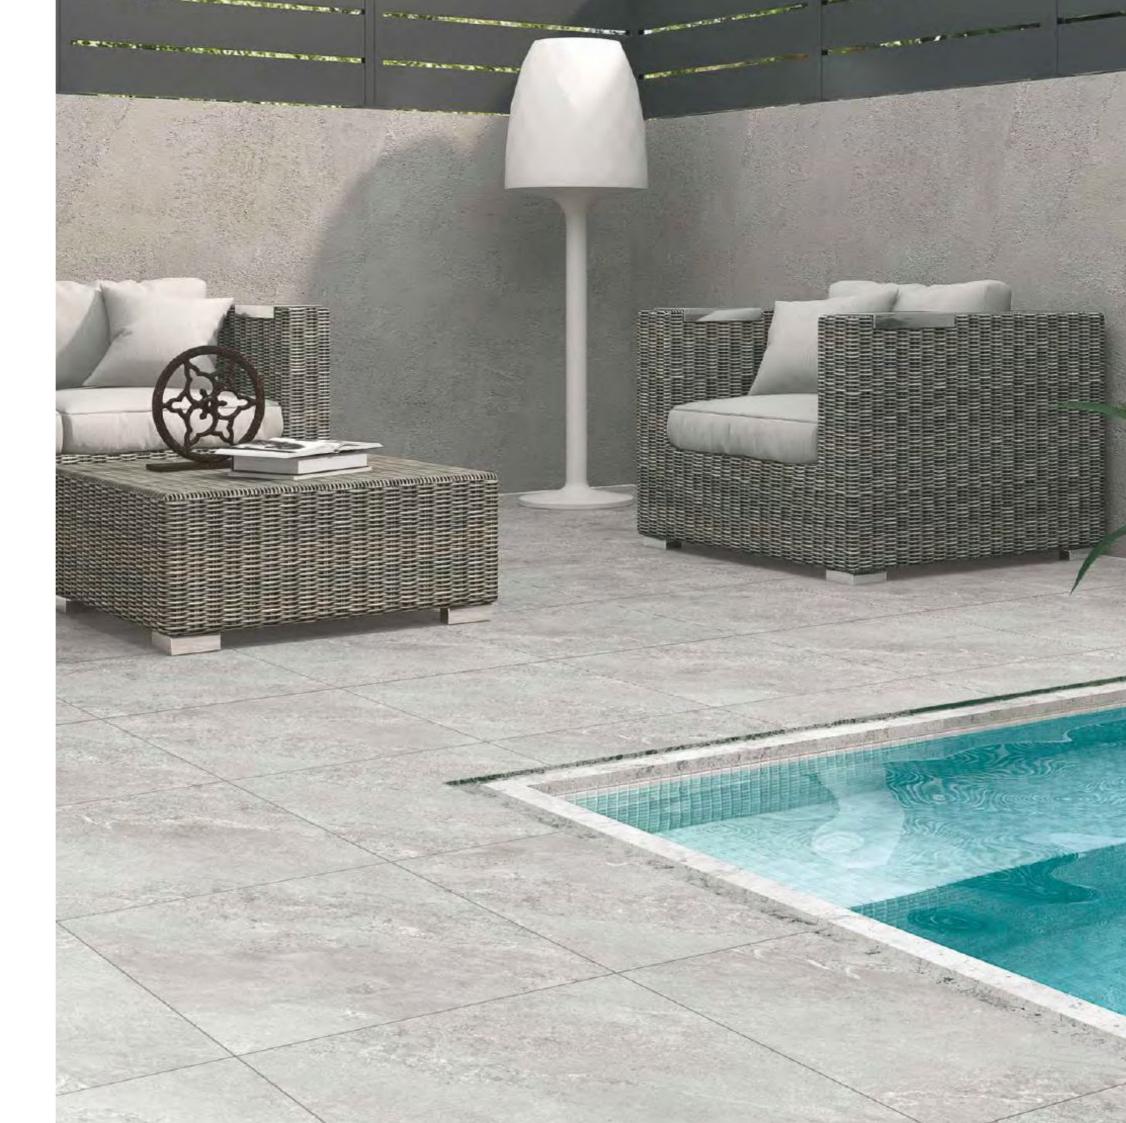

rl



# County 60x90x2 Rectified Matt Porcelain R11 1tpb | 40bpp | 21.62m²pp



Anthracite



#### Erebor 60x90x2

Rectified Matt Porcelain R11 2tpb | 21bpp | 22.7m²pp



Antracita



Beige



Grey



# Esprit 40x80x2 Rectified Matt Porcelain R11 2tpb | 27bpp | 17.25m²pp





Beige



Grey



Perla



### Eternal 60x60x2

Rectified Matt Porcelain R11 2tpb | 36bpp | 25.92m²pp



Grey



Stone





#### Eternal 60x90x2

Rectified Matt Porcelain R11 2tpb | 21bpp | 22.7m²pp









# Hammer Stone 60x90x2 Rectified Matt Porcelain R11 1tpb | 40bpp | 21.62m²pp



Beige



Grey



Nero



#### Hazle Stone 60x90x2

Rectified Matt Porcelain R11 1tpb | 40bpp | 21.62m²pp



Δch



Beige



### Jupiter 60x60x2 Rectified Matt Porcelain R11 2tpb | 40bpp | 28.8m²pp



Anthracite



Grey





Moon Light



# Jupiter 40x80x2 Rectified Matt Porcelain R11 2tpb | 27bpp | 17.25m²pp





Beige



Grey



Perla





# Jupiter 60x90x2 Rectified Matt Porcelain R11 1tpb | 40bpp | 21.6m²pp





Beige



Grey



Perla





### Kinsale 60x60x2 Rectified Matt Porcelain R11 2tpb | 36bpp | 25.5m²pp



White



# Laguna 60x60x2 Rectified Matt Porcelain R11 2tpb | 40bpp | 28.8m²pp



Anthracite



Grey







### Lavica Paver 61x61x2

Rectified Matt Porcelain R11 2tpb | 30bpp | 22.39m²pp



Arena



Gris



Perla





### Lavica Paver 60x120x2 Rectified Matt Porcelain R11 1tpb | 32bpp | 23m²pp



Arena



Gris



Perla





### Mills 60x60x2

Rectified Matt Porcelain R11 2tpb | 36bpp | 25.5m²pp





















### Paver Quartz 60x60x2 Rectified Matt Porcelain R11 2tpb | 32bpp | 23.1m²pp



Anthracite