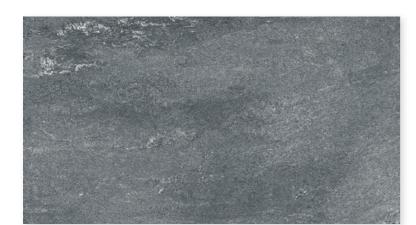

# County 60x90x2 Rectified Matt Porcelain R11 1tpb | 40bpp | 21.62m²pp

Anthracite