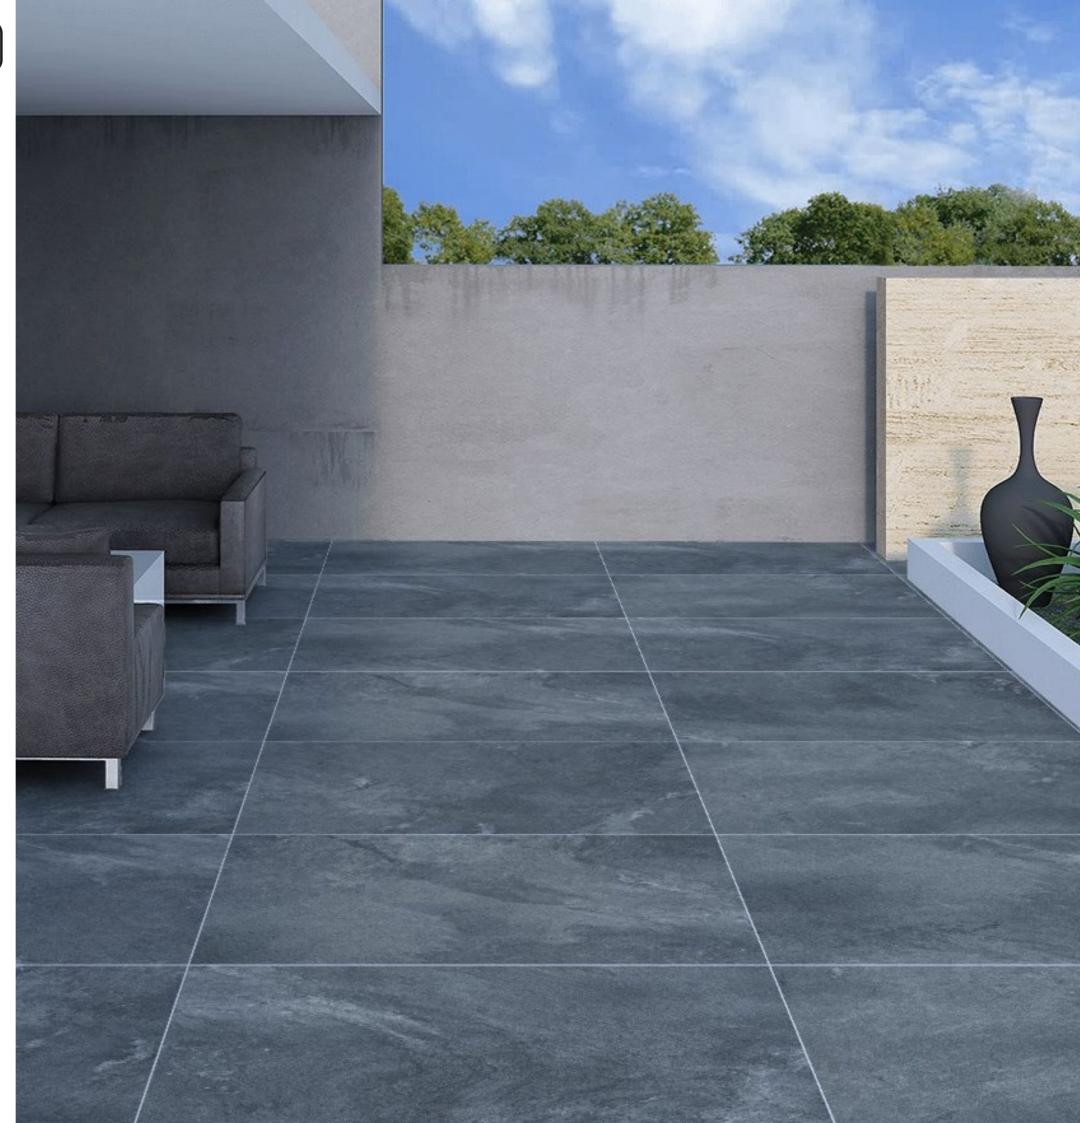

# County 60x90x2 Rectified Matt Porcelain R11 1tpb | 40bpp | 21.62m²pp

Anthracite