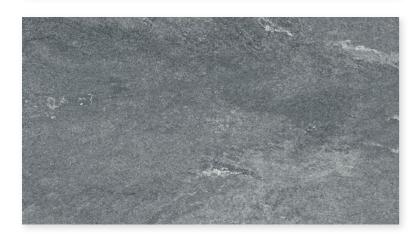

# County 60x90x2 Rectified Matt Porcelain R11 1tpb | 40bpp | 21.62m²pp

Anthracite