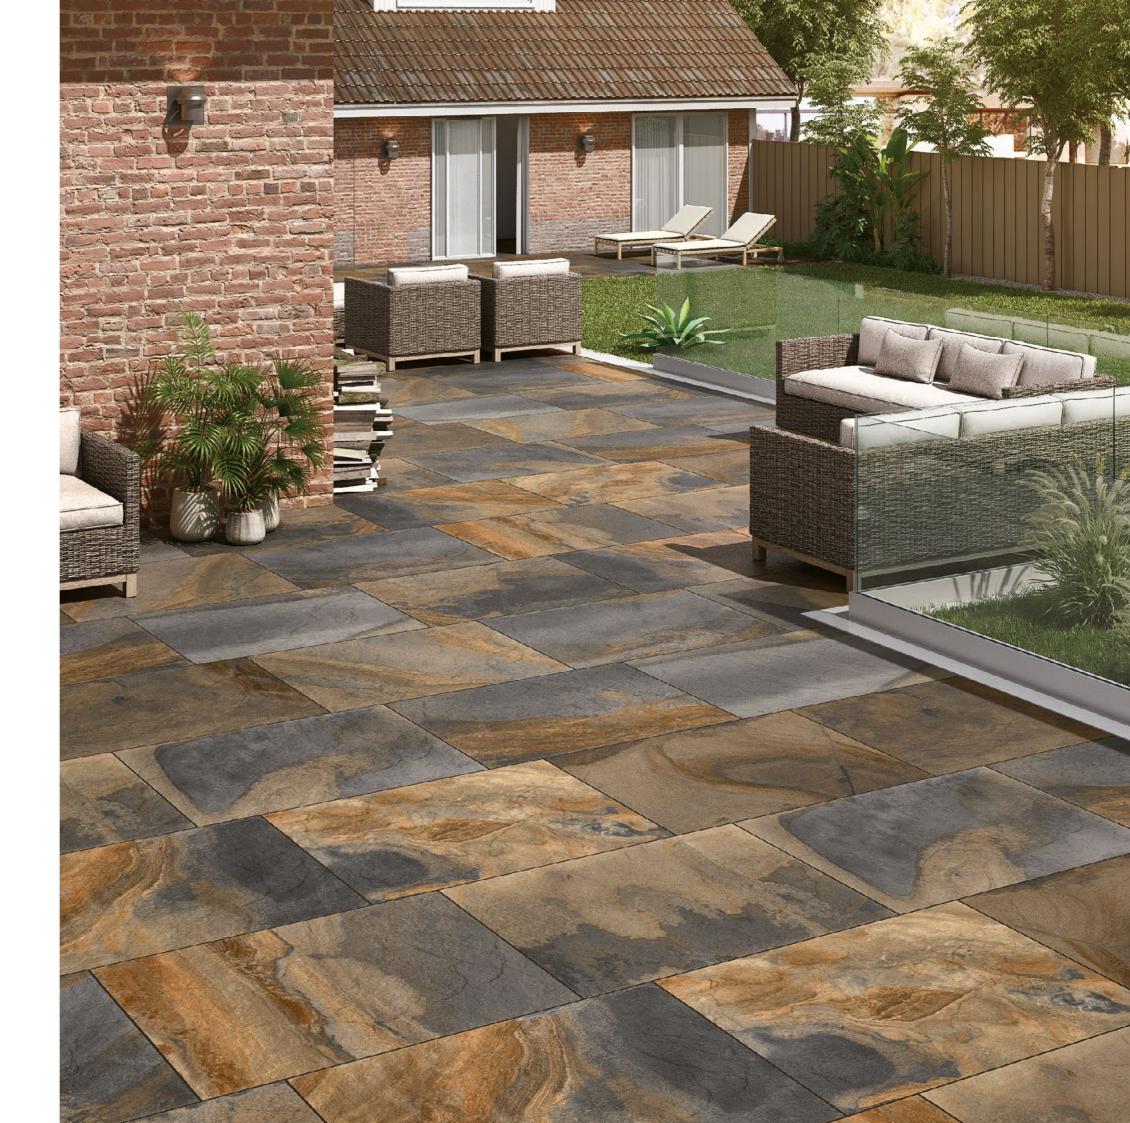

| 22.39m²pp



Arena



Gris



Perla





### Lavica Paver 60x120x2 Rectified Matt Porcelain R11 1tpb | 32bpp | 23m²pp



Arena



Gris



Perla





### Mills 60x60x2

Rectified Matt Porcelain R11 2tpb | 36bpp | 25.5m²pp





















### Paver Quartz 60x60x2 Rectified Matt Porcelain R11 2tpb | 32bpp | 23.1m²pp



Anthracite





### Qamar 60x90x2 Rectified Matt Porcelain R11 2tpb | 21bpp | 22.7m²pp







Smoke



# Quartzite Paver 60x90x2 Rectified Matt Porcelain R11 1tpb | 28bpp | 15.13m²pp











# Quartzite Paver 60x120x2 Rectified Matt Porcelain R11 1tpb | 28bpp | 20.14m²pp











#### Rohe 60x60x2

Rectified Matt Porcelain R11 2tpb | 36bpp | 25.5m²pp



Beige



Grey



Silver



# Slate Impero 60x90x2 Rectified Matt Porcelain R11 1tpb | 38bpp | 20.52m²pp











### Surat Slate 60x90x2

Rectified Matt Porcelain R11 2tpb | 21bpp | 22.49m²pp



Gri



Natural



### The Rock 60x60x2 Rectified Matt Porcelain R11 2tpb | 36bpp | 25.92m²pp







### Travertine Paver 60x90x2 Rectified Matt Porcelain R11 1tpb | 28bpp | 15.13m²pp









Beige



### Travertine Paver 60x120x2 Rectified Matt Porcelain R11 1tpb | 28bpp | 20.14m²pp









Beige



### Valais 60x60x2

Rectified Matt Porcelain R11 2tpb | 36bpp | 25.5m²pp



Anthracite



Beige





# Vietnam Gold 60x90x2 Rectified Matt Porcelain R11 1tpb | 40bpp | 21.6m²pp







Azul