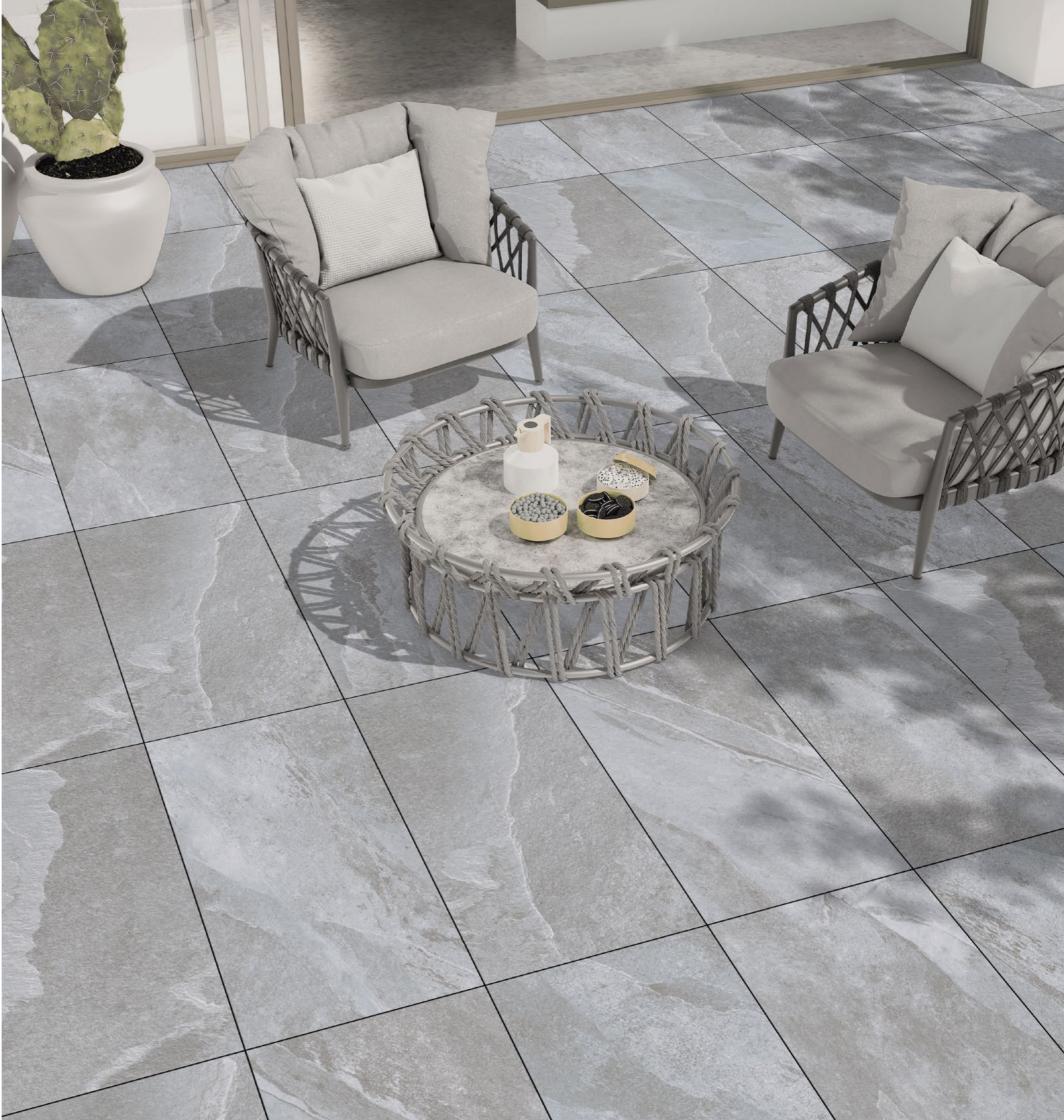

### Lavica Paver 60x120x2 Rectified Matt Porcelain R11 1tpb | 32bpp | 23m²pp

Arena

Gris

Perla